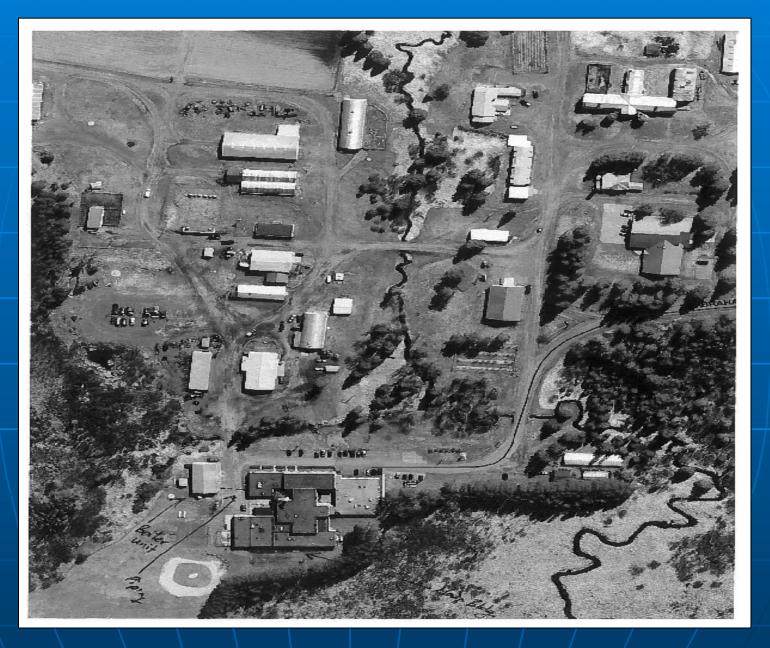

# NERCC Campus

#### Northeast Regional Corrections Center

- Original 32,000 s.f. facility built in 1931
- Main facility houses 150 residents
- Many building systems are 40+ years old
- 3,200 acre "farm" campus with numerous buildings of varying use, age and condition

### YOU ARE HERE