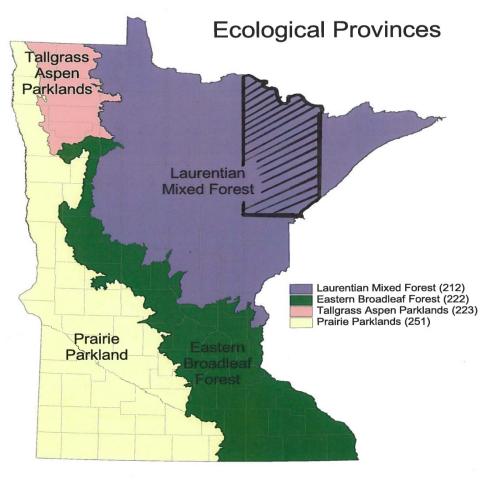

### WE ARE ROOTED IN BIOMASS



### ST LOUIS COUNTY





Equal opportunity to participate in and benefit from programs of the Minnesota Department of Natural Resources is available to all individuals regardless of race, color, creed, religion, national origin, sex, marital status, status with regard to public assistance, age, sexual orientation or disability. Discrimination inquiries should be sent to MM-DNR, 500 Lafayette Road, St. Paul MN 55155-4031; or the Equal Opportunity Office, Department of the Interior, Washington DC 20240.

This document is available in alternative formats to individuals with disabilities by calling (651) 289-6157 (Metro Area) or 1-888-MINNDNR (MN 701 free) or Telecommunication Device for the Dealf TTY: (651) 289-5484 (Metro Area) or 1-800-857-3929 (Toll Free TTY).

© 1999, State of Minnesota, Department of Natural R