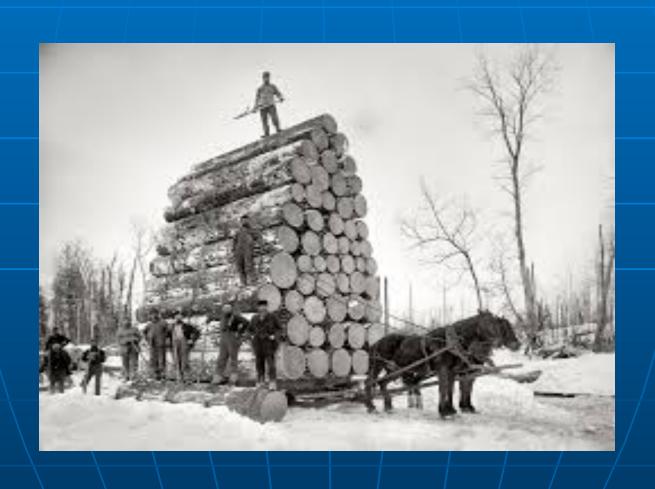

ormats to individuals with disabilities by calling (651) 289-6157 (Metro Area) or 1-888-MINNDNR (MN 701 free) or Telecommunication Device for the Dealf TTY: (651) 289-5484 (Metro Area) or 1-800-857-3929 (Toll Free TTY).

© 1999, State of Minnesota, Department of Natural Resources

Compiled by:
Betrami County
Betrami County
Blandin Paper Company
MN Center for Environmental Advocacy
MN Department of Natural Resources
Natural Resources Conservation Service
Potlatch Corporation
USDA Forest Service
U.S. Fish and Wildlife Service

For more information contact: ECS Specialist MN DNR, Division of Forestry Resource Assessment Program 413 SE 13 Street Grand Rapids, MN 55744 (218) 327-4449 ext 239

September, 2000



Ecological Land Classification Program

### GOT WOOD?



### 2 HORSE POWER SKIDDER



# NERCC Campus



#### Northeast Regional Corrections Center

- Original 32,000 s.f. facility built in 1931
- Main facility houses 150 residents
- Many building systems are 40+ years old
- 3,200 acre "farm" campus with numerous buildings of varying use, age and condition



# NOT ECONOMICALLY OR ENVIRONMENTALLY SUSTAINABLE



# 350 MILLION BARRELS IN MINNESOTA ANNUALLY



#### IS THIS A GOOD OPTION?





### FACE THE PROBLEM "HEAD ON"



### IT AIN'T ROCKET SCIENCE!



### YOU ARE HERE



## WHY WOODN'T YOU USE BIOMASS?