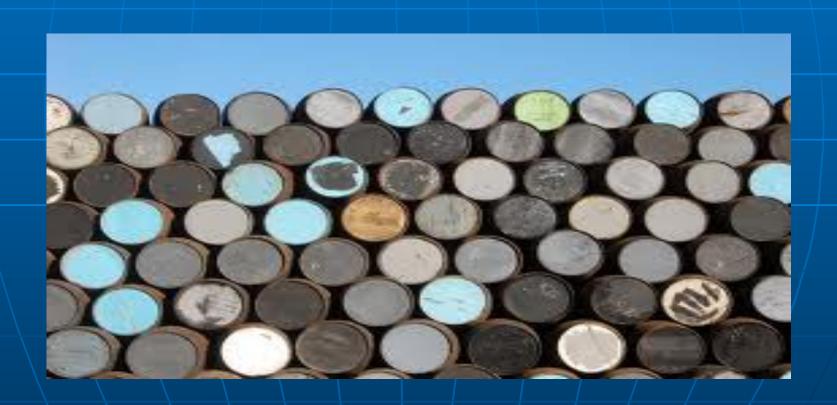

# NOT ECONOMICALLY OR ENVIRONMENTALLY SUSTAINABLE

# 350 MILLION BARRELS IN MINNESOTA ANNUALLY