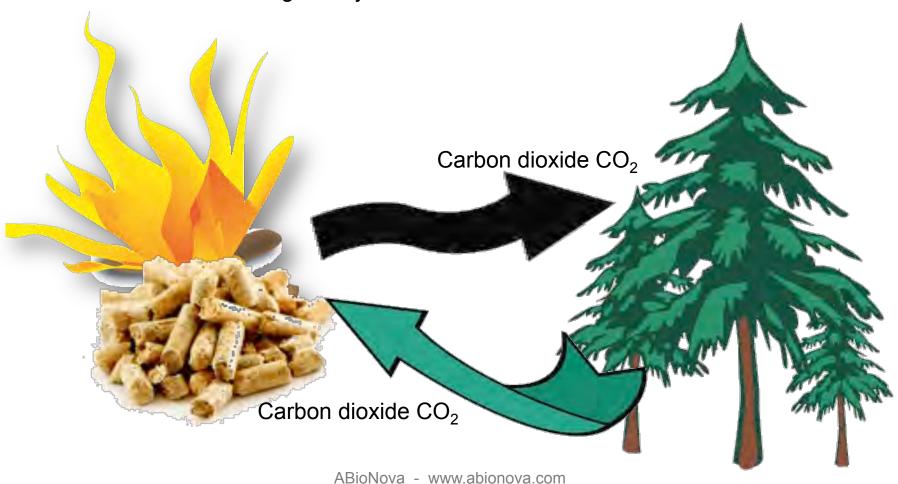

## Renewable Energy...

...does not give any addition of carbon dioxide at combustion.