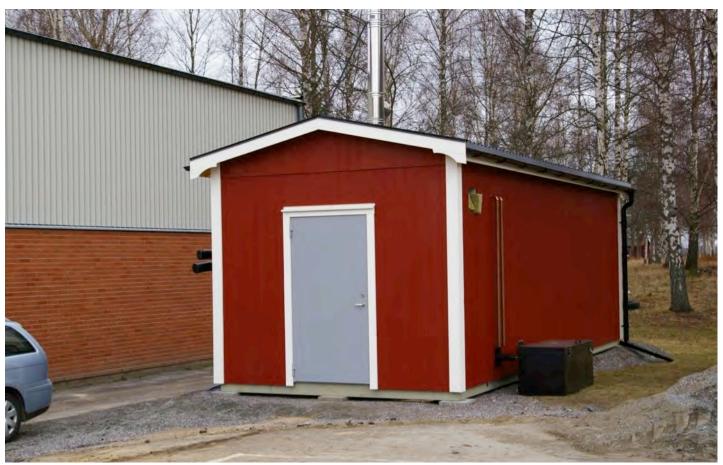

## ABioNova Biomass Boiler

Biofuel boiler in Stockholm 3.400.000 Btu for 200 apartments.

Delivery of fuel wood pellet