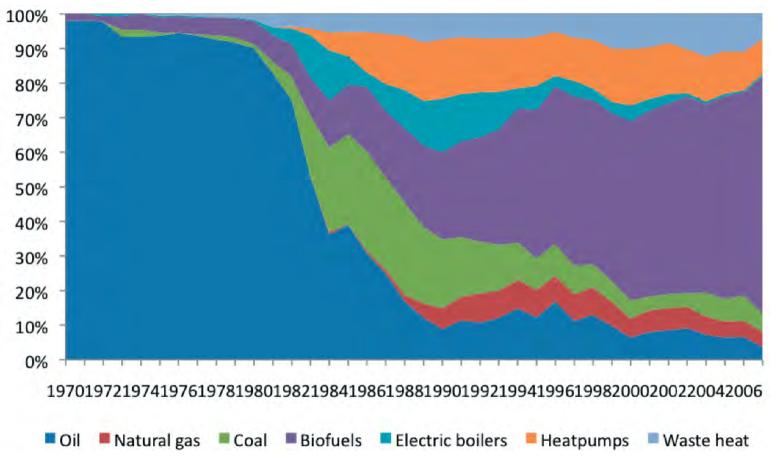

## Swedish market – District Heating

Share of fuel usage of total district heat production in Sweden 1970-2007