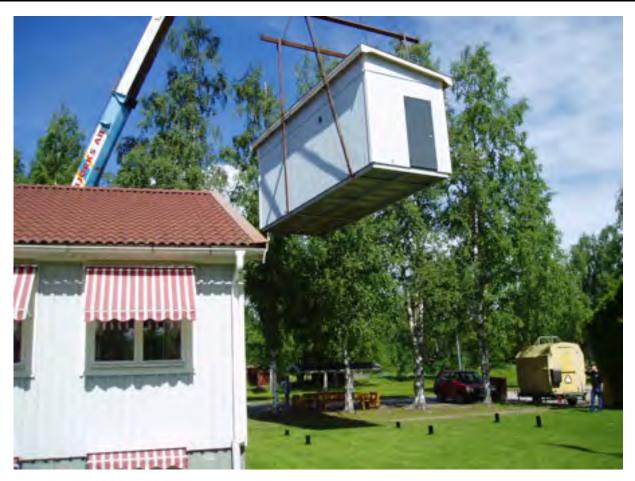

## ABioNova System

ABioNova HeatCabin system discription.

Nursing home in Hagfors 340,000 Btu.

ABioNova HeatCabin in Halmstad 1.020.000 Btu for 36 houses.

HeatCabin in Hjortkvarn 445.000 Btu for a school.