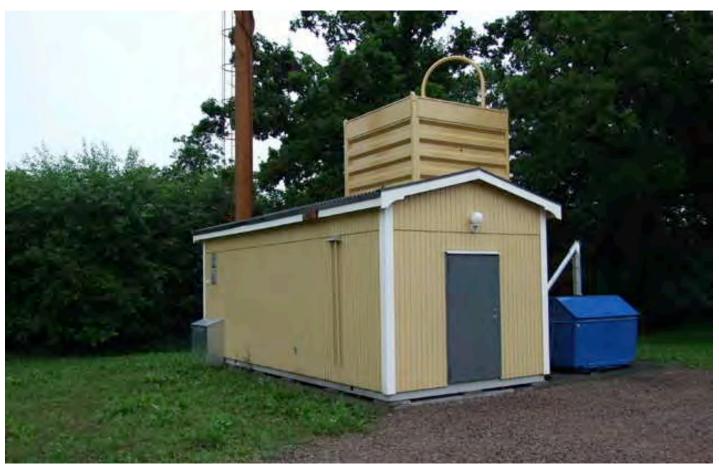

## ABioNova System

ABioNova HeatCabin system discription.

Nursing home in Hagfors 340,000 Btu.

ABioNova HeatCabin in Halmstad 1.020.000 Btu for 36 houses.

HeatCabin in Hjortkvarn 445.000 Btu for a school.