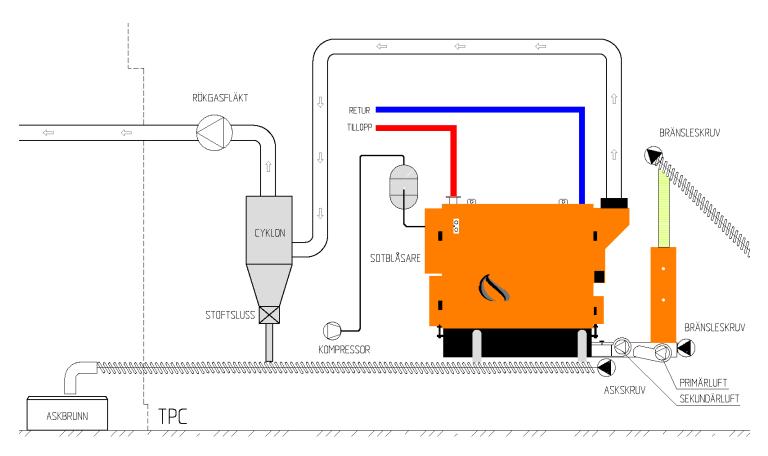

## ABioNova System

ABioNova HeatCabin system discription.

Nursing home in Hagfors 340,000 Btu.

ABioNova HeatCabin in Halmstad 1.020.000 Btu for 36 houses.

HeatCabin in Hjortkvarn 445.000 Btu for a school.