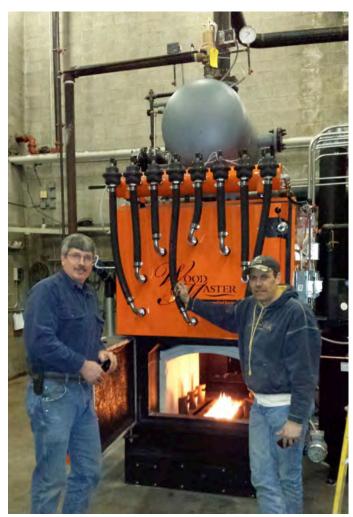

## BIOMASS A BETTER WAY TO HEAT

Scott Nichols

## Cherry School, MN

HeatCabin in Cherry MN 785.000 Btu for a school.

## Babbit School, MN

Babbit School in Minnesota Low pressure steam 1,7 MMBTU