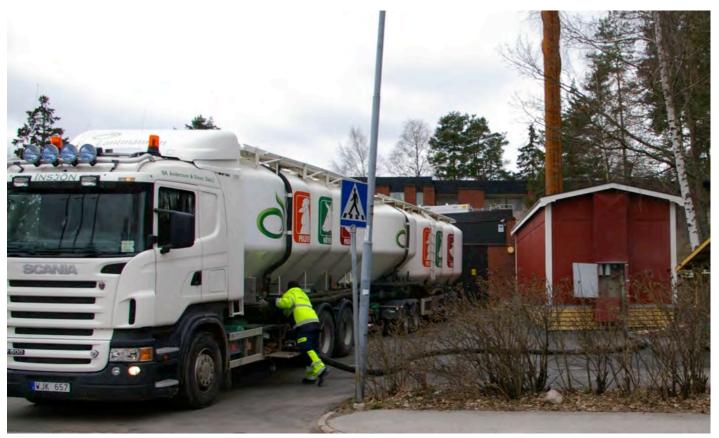

## ABioNova Biomass Boiler

Biofuel boiler in Stockholm 3.400.000 Btu for 200 apartments.

Delivery of fuel wood pellet