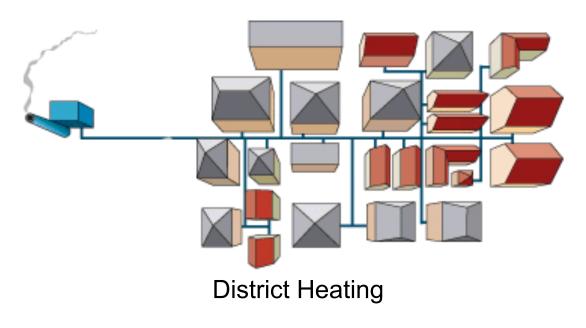

## What Is District Heating?

Thermal production in only one plant for the entire city

## District Heating How It Works

## **District Heating**