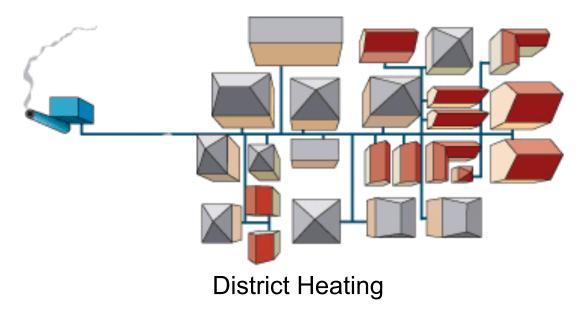

## What Is District Heating?

Thermal production in only one plant for the entire city