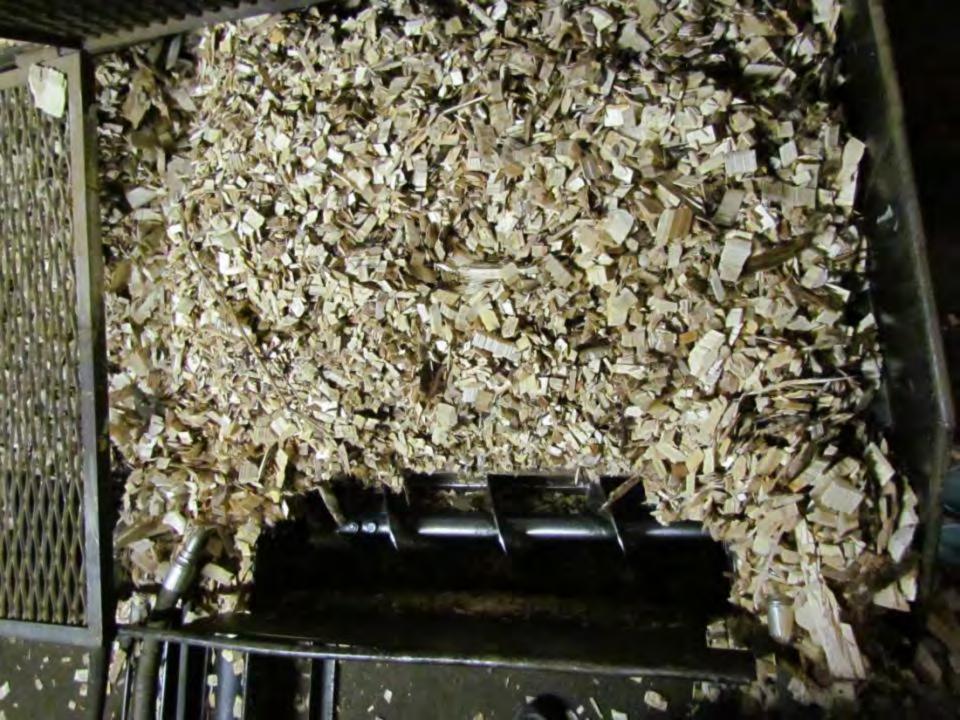

## Building Layout (Airplane View)

- Chip Delivery Building & Smokestack
- Solar Panels
- Clean Burning

- Walking Floors
- Auger
- Safety Cages
- Type of Chips Green

- Heat Exchangers
- Steam to Hot Water
- One Lead Two Lag
- DDC Controlled
- Set on a reset schedule