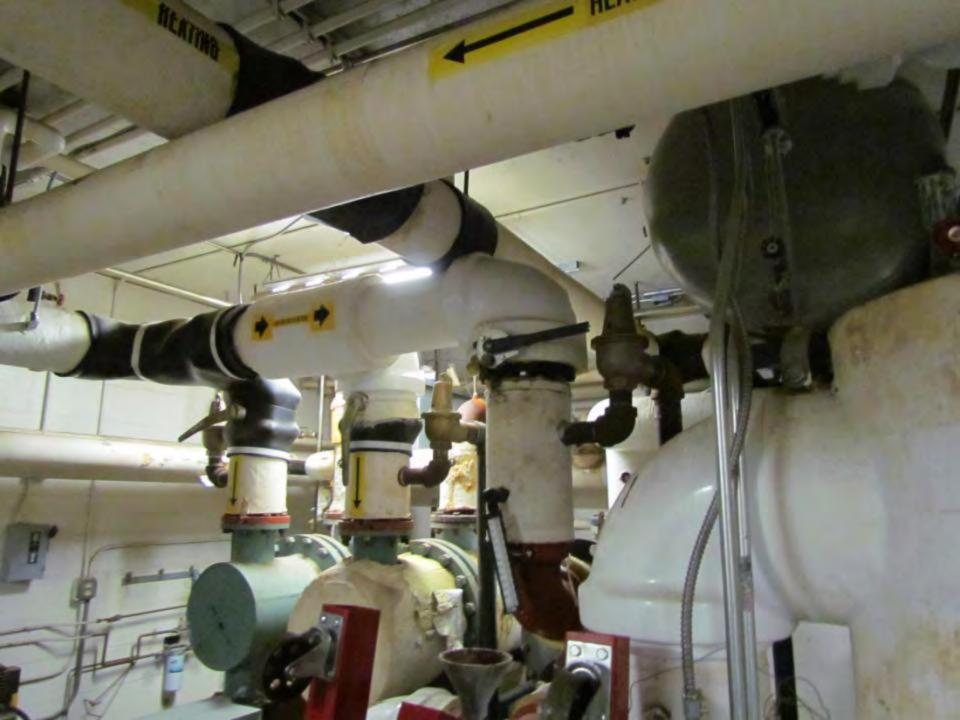

## Building Layout (Airplane View)

- Chip Delivery Building & Smokestack
- Solar Panels
- Clean Burning

- Walking Floors
- Auger
- Safety Cages
- Type of Chips Green

- Heat Exchangers
- Steam to Hot Water
- One Lead Two Lag
- DDC Controlled
- Set on a reset schedule