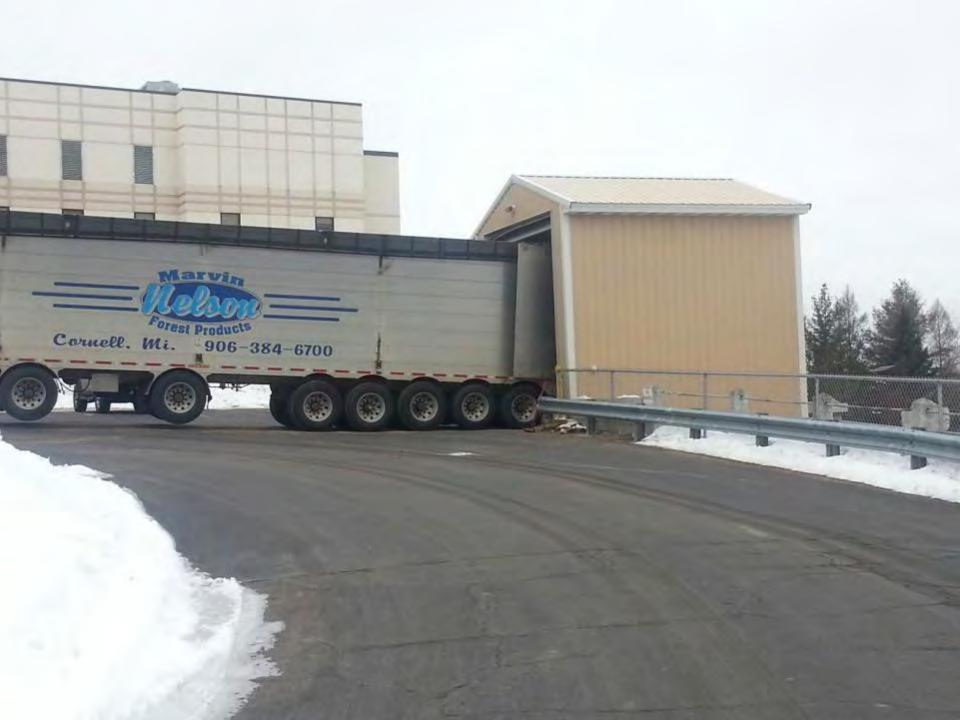

## Building Layout (Airplane View)

- Chip Delivery Building & Smokestack
- Solar Panels
- Clean Burning

- Walking Floors
- Auger
- Safety Cages
- Type of Chips Green

- Heat Exchangers
- Steam to Hot Water
- One Lead Two Lag
- DDC Controlled
- Set on a reset schedule