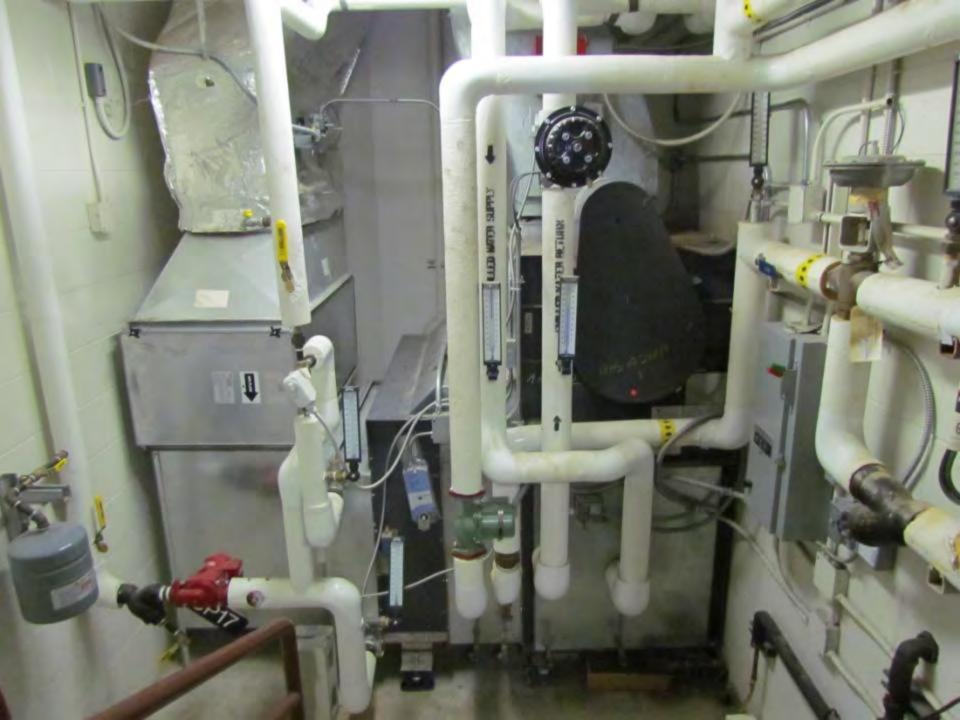

## Building Layout (Airplane View)

- Chip Delivery Building & Smokestack
- Solar Panels
- Clean Burning

- Walking Floors
- Auger
- Safety Cages
- Type of Chips Green

- Heat Exchangers
- Steam to Hot Water
- One Lead Two Lag
- DDC Controlled
- Set on a reset schedule

- Domestic Hot Water
- Laundry Hot Water
- All Steam Heated
- Condensate Return Pumps

- Multi-Purpose Room Air Handler
- VFD Driven
- Works off CO
- Exhaust Air Recovery

- Absorption Chiller
- Low Pressure
  Steam
- Makes 42 degree chilled water
- Draws 9A @ 480V