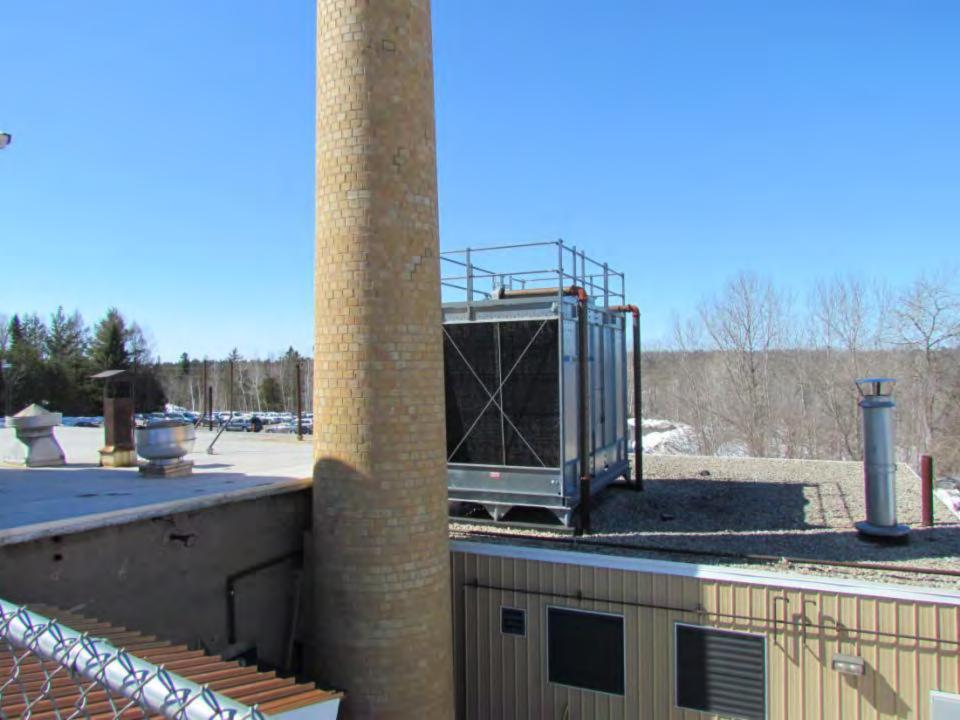

- Domestic Hot Water
- Laundry Hot Water
- All Steam Heated
- Condensate Return Pumps

- Multi-Purpose Room Air Handler
- VFD Driven
- Works off CO
- Exhaust Air Recovery

- Absorption Chiller
- Low Pressure
  Steam
- Makes 42 degree chilled water
- Draws 9A @ 480V