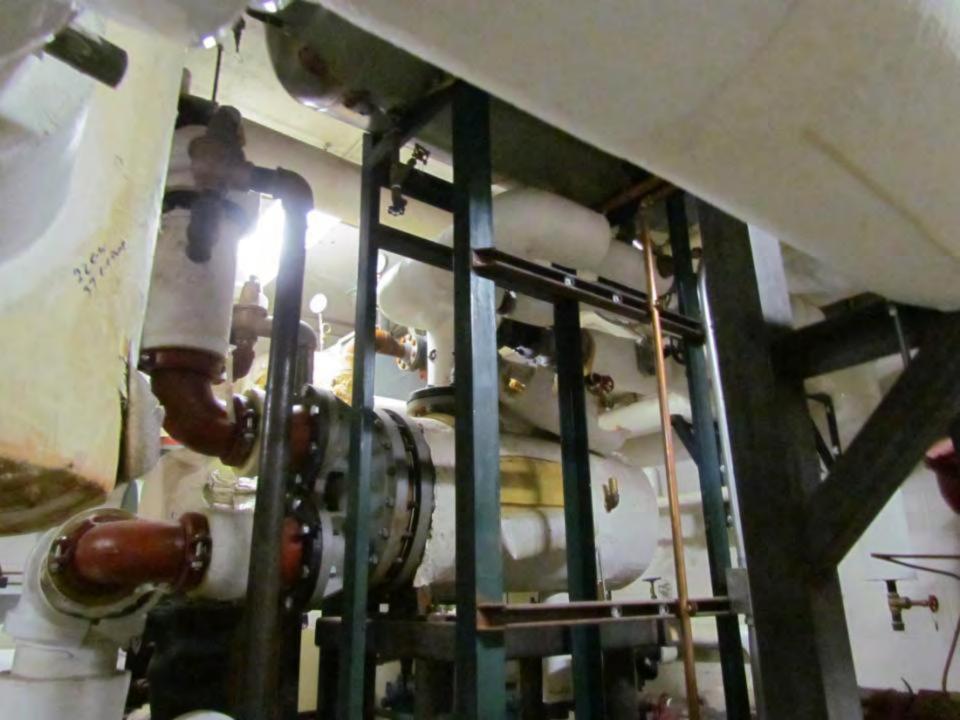

## Building Layout (Airplane View)

- Chip Delivery Building & Smokestack
- Solar Panels
- Clean Burning

- Walking Floors
- Auger
- Safety Cages
- Type of Chips Green

- Heat Exchangers
- Steam to Hot Water
- One Lead Two Lag
- DDC Controlled
- Set on a reset schedule