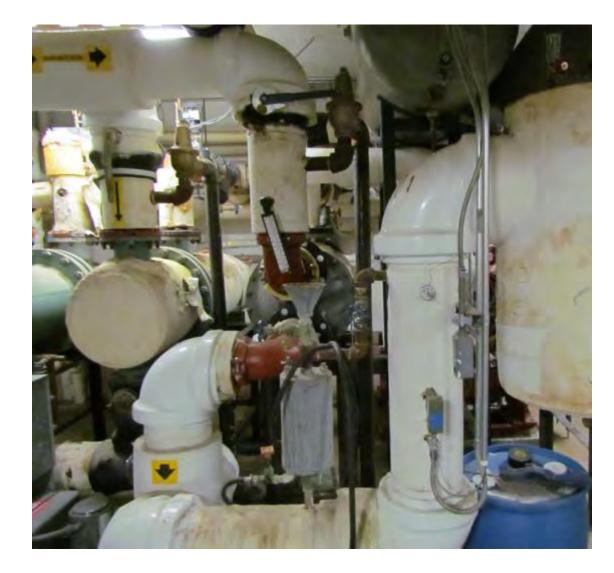

- Domestic Hot Water
- Laundry Hot Water
- All Steam Heated
- Condensate Return Pumps

- Multi-Purpose Room Air Handler
- VFD Driven
- Works off CO
- Exhaust Air Recovery

- Absorption Chiller
- Low Pressure
  Steam
- Makes 42 degree chilled water
- Draws 9A @ 480V