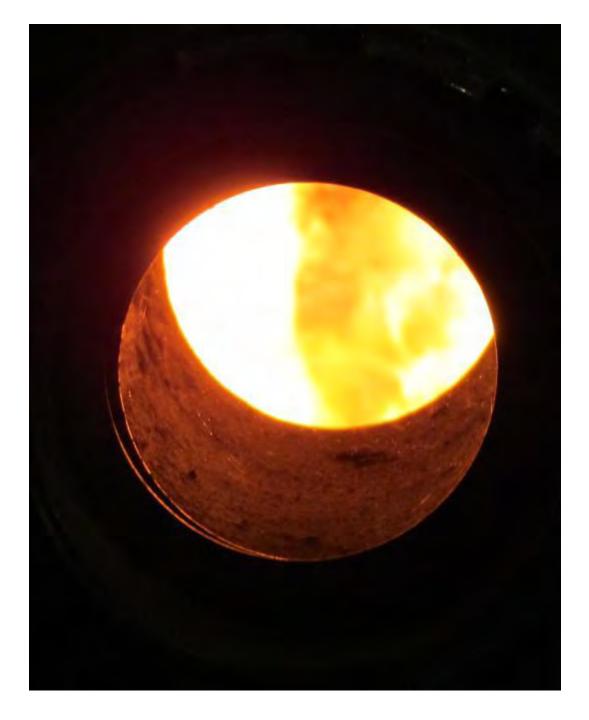

- Ash Conveyor
- Combustion Air Fan
- Boiler Blowdown
- Inspection Door

This is how we feel when this boiler is running...

Boo Hoo!

\$\$\$\$\$