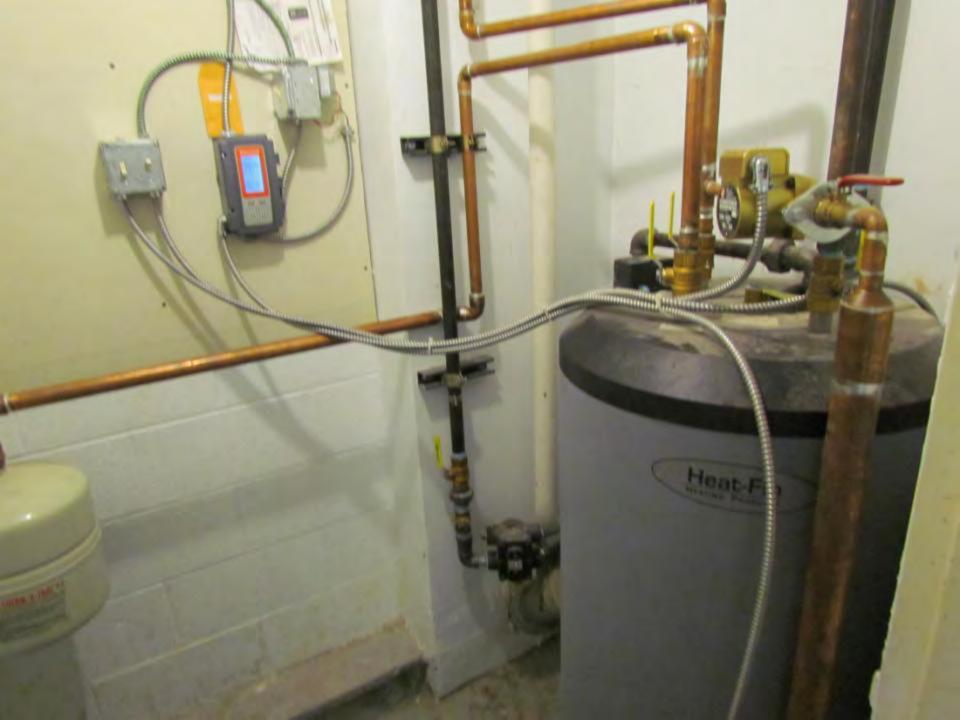

- Domestic Hot Water
- Laundry Hot Water
- All Steam Heated
- Condensate Return Pumps

- Multi-Purpose Room Air Handler
- VFD Driven
- Works off CO
- Exhaust Air Recovery

- Absorption Chiller
- Low Pressure
  Steam
- Makes 42 degree chilled water
- Draws 9A @ 480V