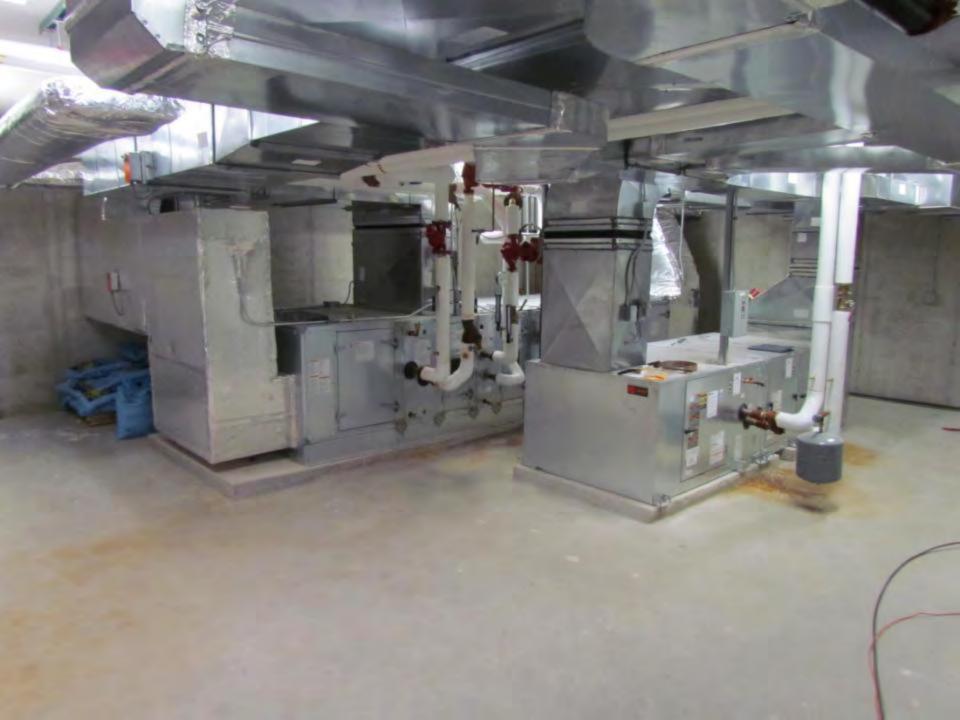

## Building Layout (Airplane View)

- Chip Delivery Building & Smokestack
- Solar Panels
- Clean Burning

- Walking Floors
- Auger
- Safety Cages
- Type of Chips Green

- Heat Exchangers
- Steam to Hot Water
- One Lead Two Lag
- DDC Controlled
- Set on a reset schedule

- Domestic Hot Water
- Laundry Hot Water
- All Steam Heated
- Condensate Return Pumps

- Multi-Purpose Room Air Handler
- VFD Driven
- Works off CO
- Exhaust Air Recovery

- Absorption Chiller
- Low Pressure
  Steam
- Makes 42 degree chilled water
- Draws 9A @ 480V