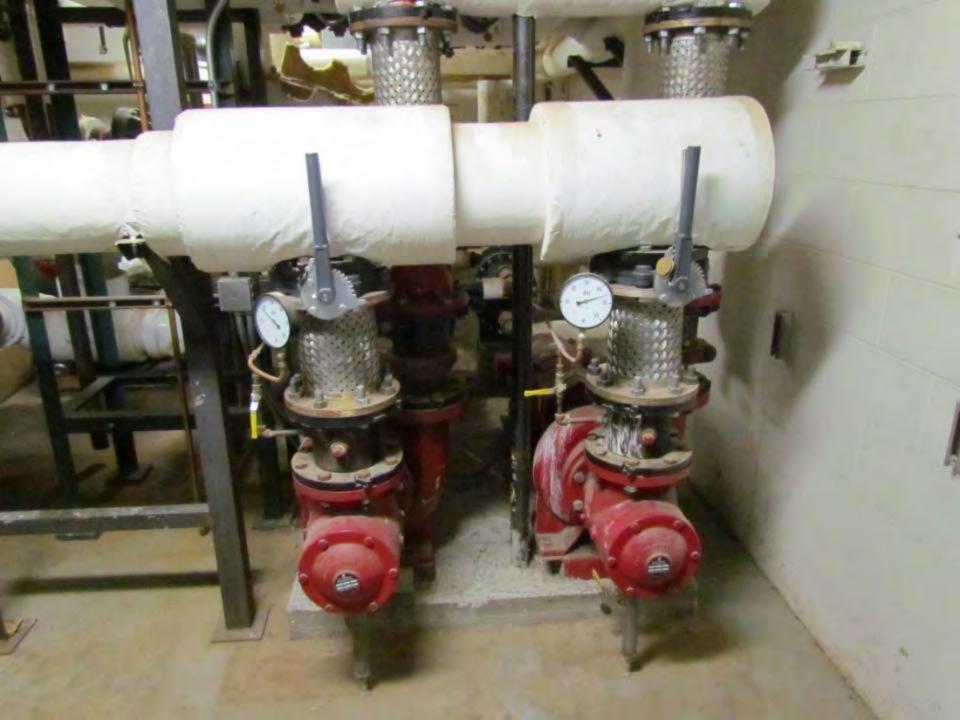

- Domestic Hot Water
- Laundry Hot Water
- All Steam Heated
- Condensate Return Pumps

- Multi-Purpose Room Air Handler
- VFD Driven
- Works off CO
- Exhaust Air Recovery

- Absorption Chiller
- Low Pressure
  Steam
- Makes 42 degree chilled water
- Draws 9A @ 480V