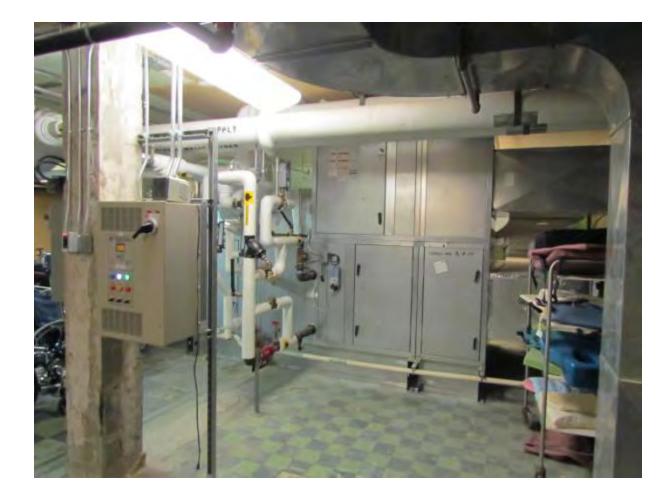

- Domestic Hot Water
- Laundry Hot Water
- All Steam Heated
- Condensate Return Pumps

- Multi-Purpose Room Air Handler
- VFD Driven
- Works off CO
- Exhaust Air Recovery

- Absorption Chiller
- Low Pressure
  Steam
- Makes 42 degree chilled water
- Draws 9A @ 480V