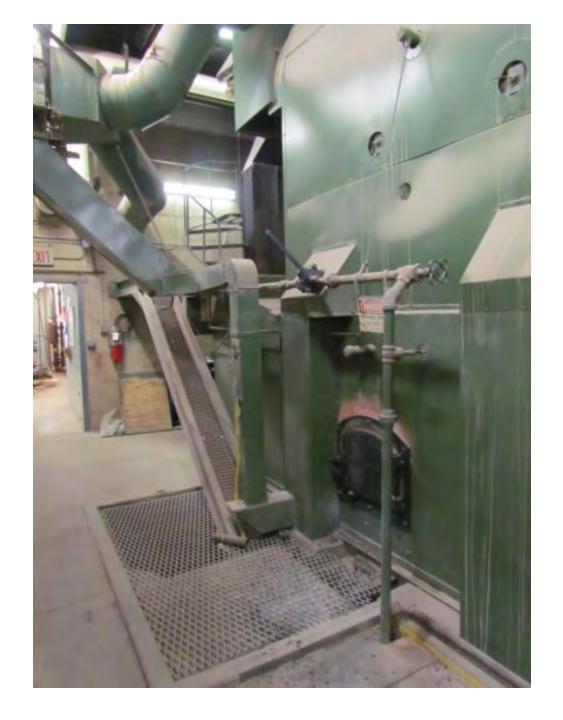

- Ash Conveyor
- Combustion Air Fan
- Boiler Blowdown
- Inspection Door

This is how we feel when this boiler is running...

Boo Hoo!

\$\$\$\$\$