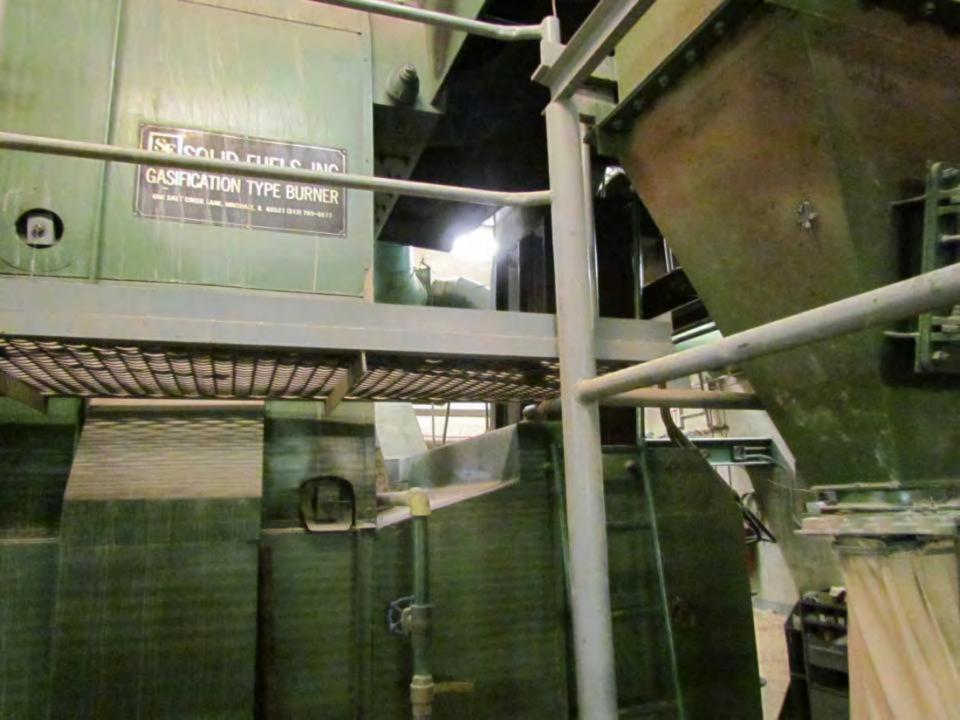

## Building Layout (Airplane View)

- Chip Delivery Building & Smokestack
- Solar Panels
- Clean Burning

- Walking Floors
- Auger
- Safety Cages
- Type of Chips Green

- Heat Exchangers
- Steam to Hot Water
- One Lead Two Lag
- DDC Controlled
- Set on a reset schedule

- Ash Conveyor
- Combustion Air Fan
- Boiler Blowdown
- Inspection Door

This is how we feel when this boiler is running...

Boo Hoo!

\$\$\$\$\$