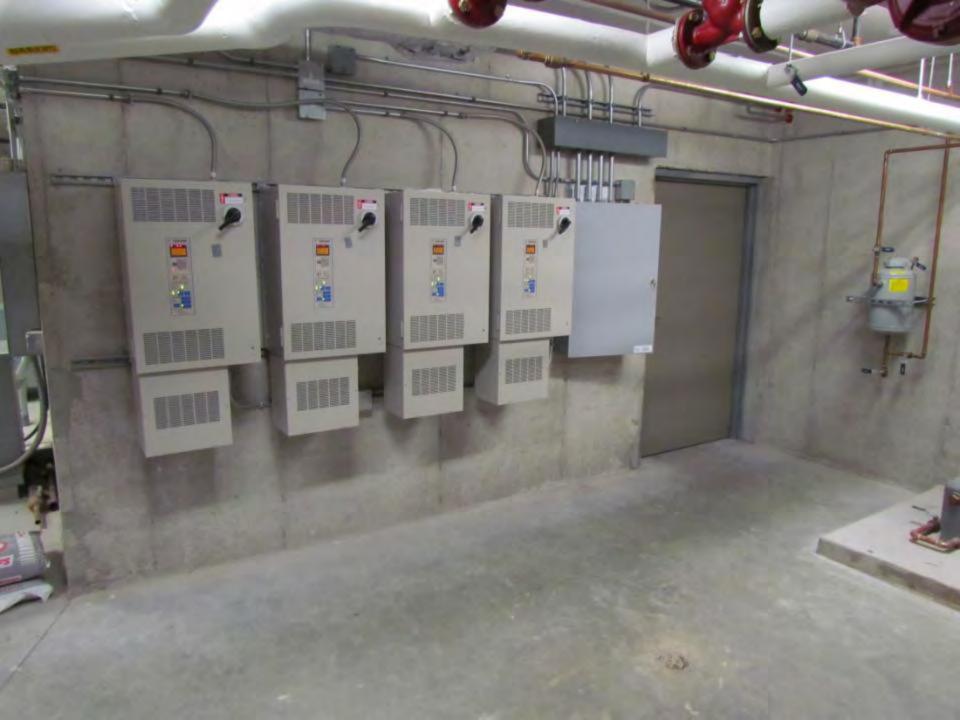

- Domestic Hot Water
- Laundry Hot Water
- All Steam Heated
- Condensate Return Pumps

- Multi-Purpose Room Air Handler
- VFD Driven
- Works off CO
- Exhaust Air Recovery

- Absorption Chiller
- Low Pressure
  Steam
- Makes 42 degree chilled water
- Draws 9A @ 480V