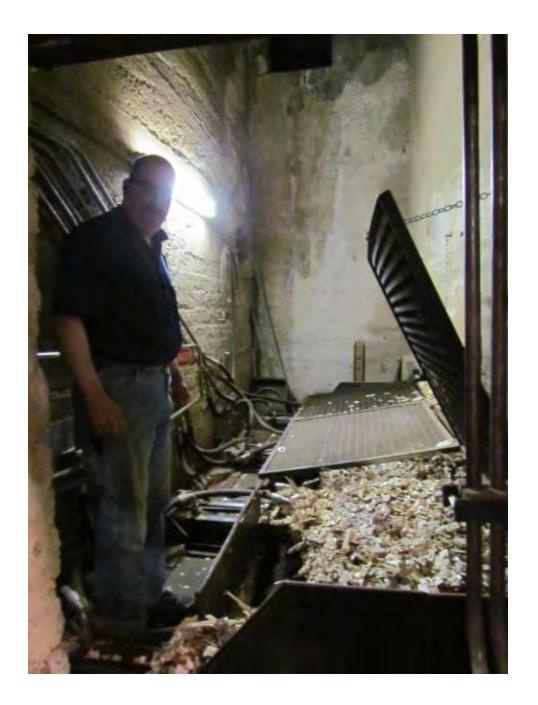

## Building Layout (Airplane View)

- Chip Delivery Building & Smokestack
- Solar Panels
- Clean Burning

- Walking Floors
- Auger
- Safety Cages
- Type of Chips Green

- Heat Exchangers
- Steam to Hot Water
- One Lead Two Lag
- DDC Controlled
- Set on a reset schedule