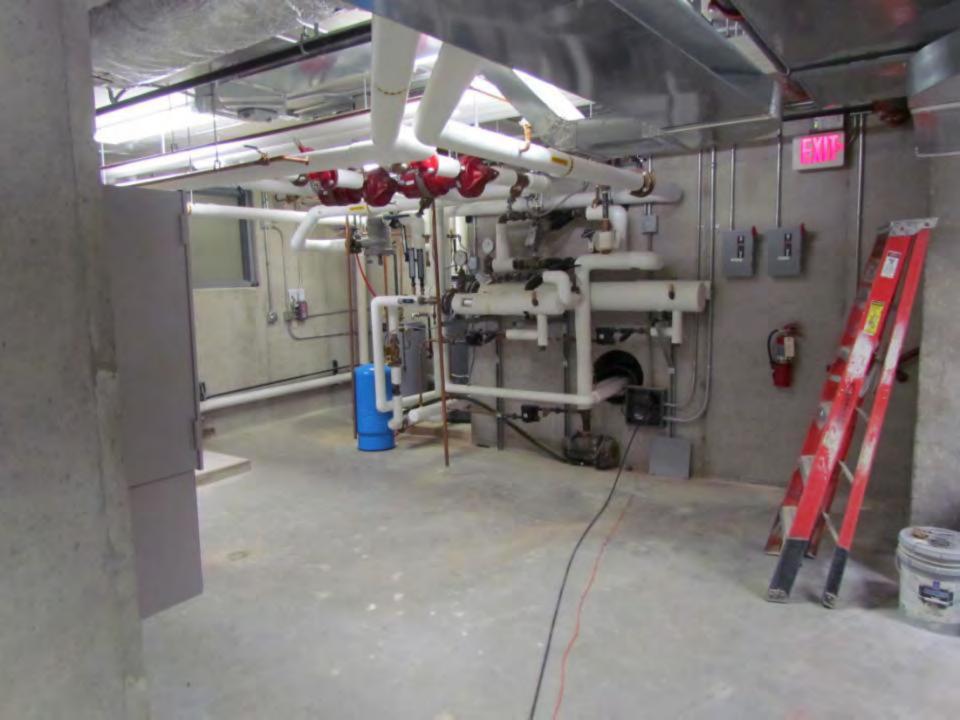

## Building Layout (Airplane View)

- Chip Delivery Building & Smokestack
- Solar Panels
- Clean Burning

- Walking Floors
- Auger
- Safety Cages
- Type of Chips Green

- Heat Exchangers
- Steam to Hot Water
- One Lead Two Lag
- DDC Controlled
- Set on a reset schedule

- Domestic Hot Water
- Laundry Hot Water
- All Steam Heated
- Condensate Return Pumps

- Multi-Purpose Room Air Handler
- VFD Driven
- Works off CO
- Exhaust Air Recovery

- Absorption Chiller
- Low Pressure
  Steam
- Makes 42 degree chilled water
- Draws 9A @ 480V