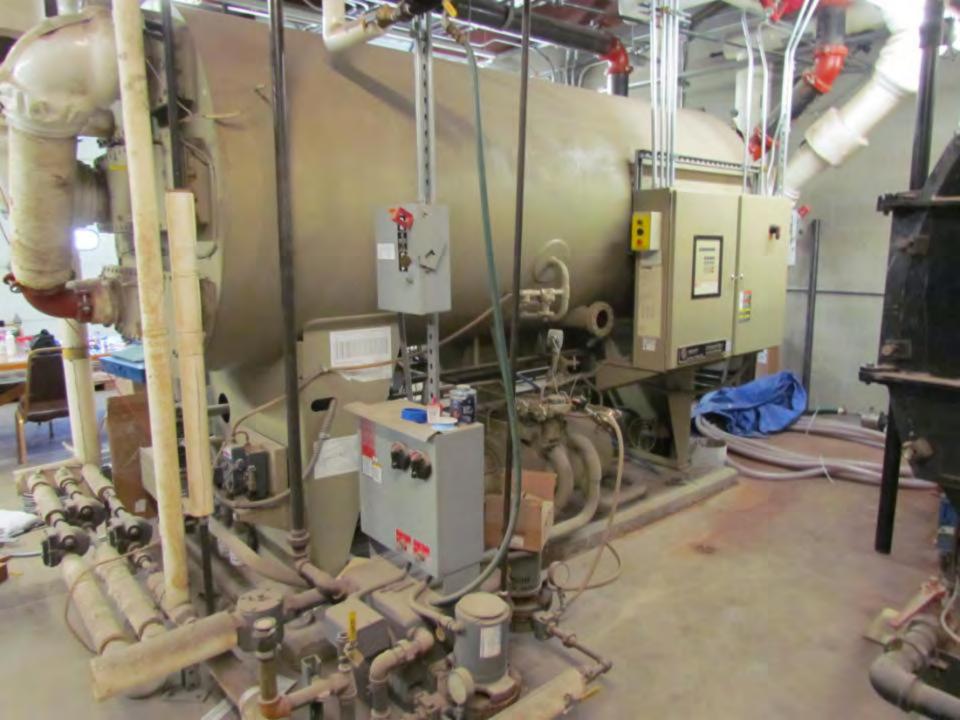

- Ash Conveyor
- Combustion Air Fan
- Boiler Blowdown
- Inspection Door

This is how we feel when this boiler is running...

Boo Hoo!

\$\$\$\$\$