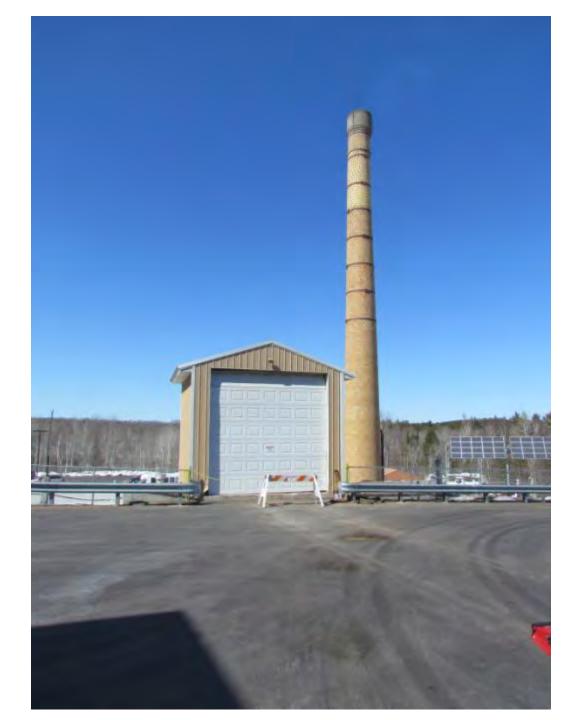

## Building Layout (Airplane View)

- Chip Delivery Building & Smokestack
- Solar Panels
- Clean Burning

- Walking Floors
- Auger
- Safety Cages
- Type of Chips Green

- Heat Exchangers
- Steam to Hot Water
- One Lead Two Lag
- DDC Controlled
- Set on a reset schedule