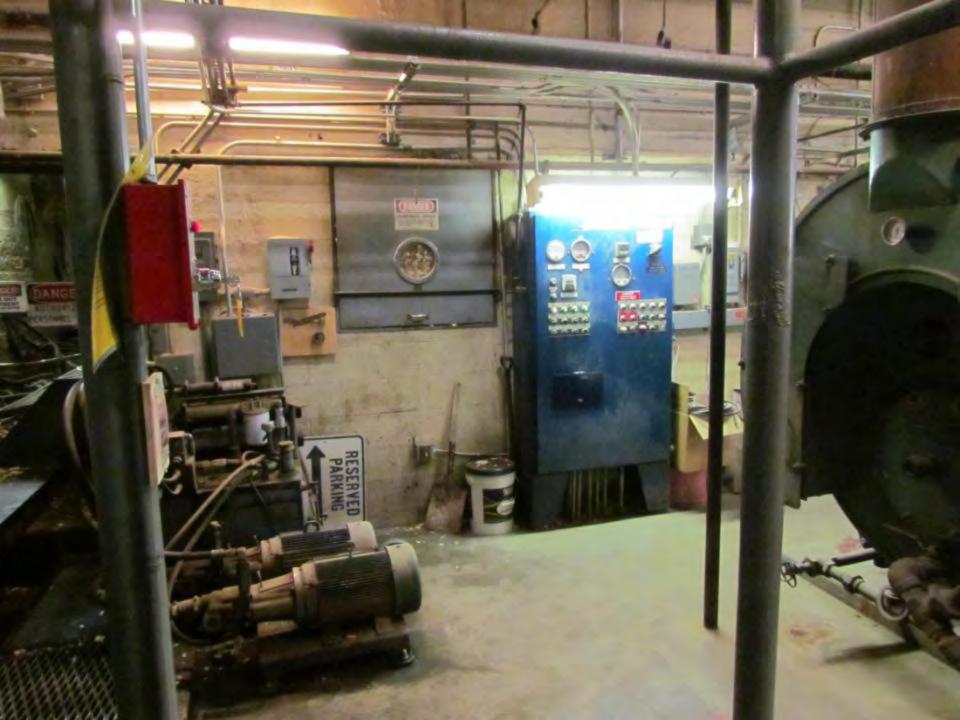

- Ash Conveyor
- Combustion Air Fan
- Boiler Blowdown
- Inspection Door

This is how we feel when this boiler is running...

Boo Hoo!

\$\$\$\$\$