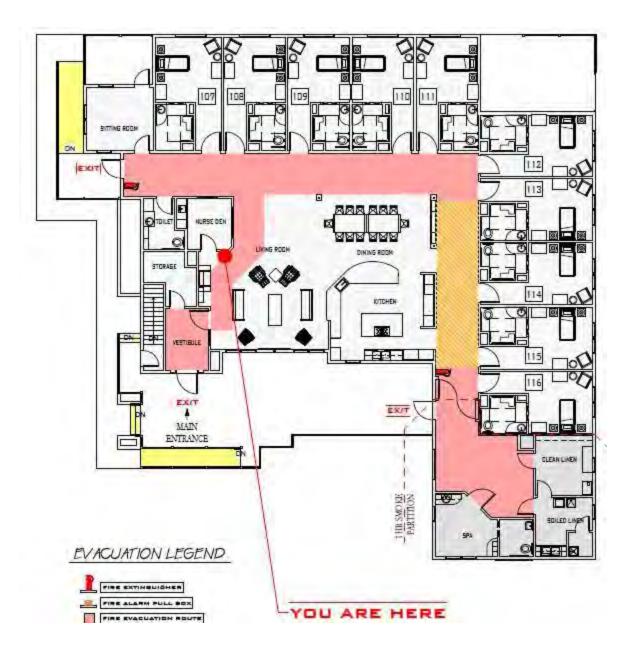

## **Pinecrest Medical Care Facility**





## Building Layout (Airplane View)









- Chip Delivery Building & Smokestack
- Solar Panels
- Clean Burning







- Walking Floors
- Auger
- Safety Cages
- Type of Chips Green













- Heat Exchangers
- Steam to Hot Water
- One Lead Two Lag
- DDC Controlled
- Set on a reset schedule











- Domestic Hot Water
- Laundry Hot Water
- All Steam Heated
- Condensate Return Pumps





- Multi-Purpose Room Air Handler
- VFD Driven
- Works off CO
- Exhaust Air Recovery











- Absorption Chiller
- Low Pressure
  Steam
- Makes 42 degree chilled water
- Draws 9A @ 480V











- Ash Conveyor
- Combustion Air Fan
- Boiler Blowdown
- Inspection Door





This is how we feel when this boiler is running...

Boo Hoo!

\$\$\$\$\$