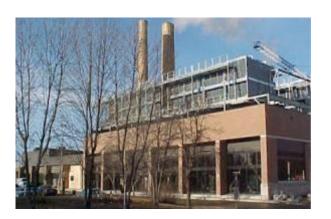

### Providence Biomass District Heating System

- Area Heated: 144,100 sf
- Natural Gas Annual Average: 194,000 m3
- Natural Gas Cost per year: \$79,000
- Peak estimated heating load: 3.3MMBtu
- System Cost: \$750,000
- Size: 5 MMBtu (1.4 MW)
- Densified biomass per year: 3-500 tons
- Biomass Cost Estimated:
  - \$50-60/ton (oat hull pellets)
  - \$100 (wood pellets)
- Biomass Supply Issues