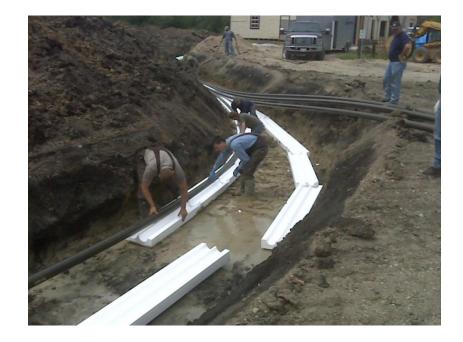

### Providence Biomass District Heating System

- Area Heated: 144,100 sf
- Natural Gas Annual Average: 194,000 m3
- Natural Gas Cost per year: \$79,000
- Peak estimated heating load: 3.3MMBtu
- System Cost: \$750,000
- Size: 5 MMBtu (1.4 MW)
- Densified biomass per year: 3-500 tons
- Biomass Cost Estimated:
  - \$50-60/ton (oat hull pellets)
  - \$100 (wood pellets)
- Biomass Supply Issues