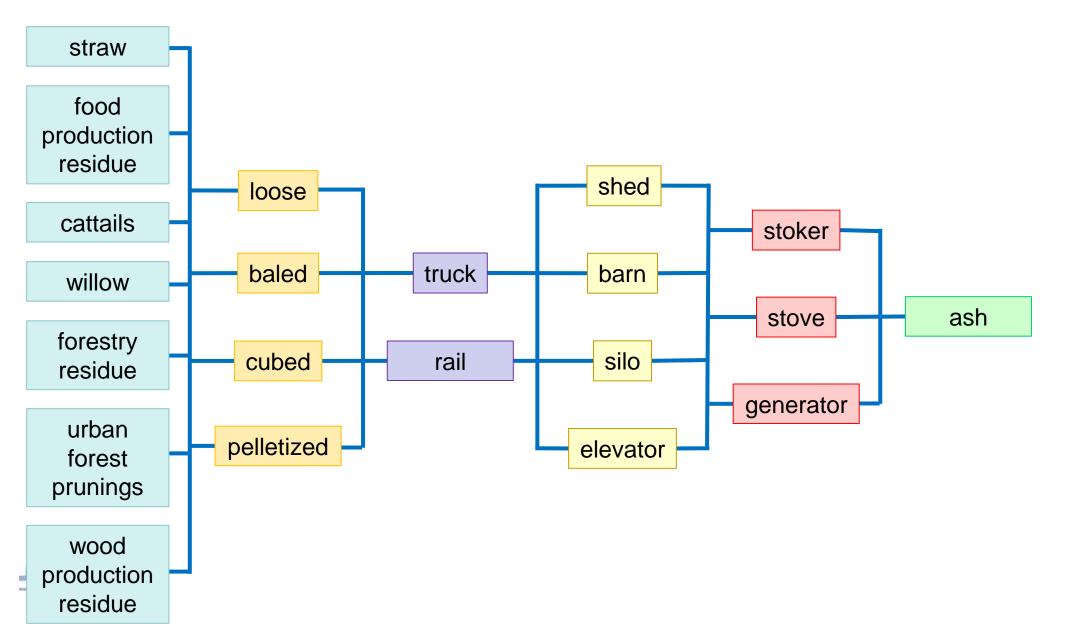

### Providence Biomass District Heating System

- Area Heated: 144,100 sf
- Natural Gas Annual Average: 194,000 m3
- Natural Gas Cost per year: \$79,000
- Peak estimated heating load: 3.3MMBtu
- System Cost: \$750,000
- Size: 5 MMBtu (1.4 MW)
- Densified biomass per year: 3-500 tons
- Biomass Cost Estimated:
  - \$50-60/ton (oat hull pellets)
  - \$100 (wood pellets)
- Biomass Supply Issues