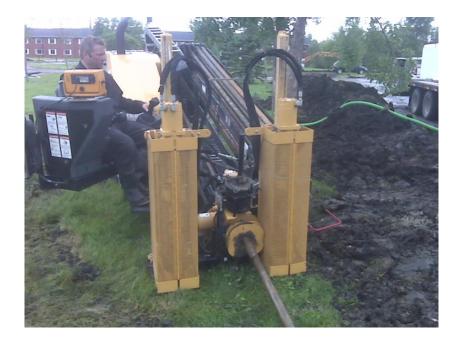

### Providence Biomass District Heating System

- Area Heated: 144,100 sf
- Natural Gas Annual Average: 194,000 m3
- Natural Gas Cost per year: \$79,000
- Peak estimated heating load: 3.3MMBtu
- System Cost: \$750,000
- Size: 5 MMBtu (1.4 MW)
- Densified biomass per year: 3-500 tons
- Biomass Cost Estimated:
  - \$50-60/ton (oat hull pellets)
  - \$100 (wood pellets)
- Biomass Supply Issues