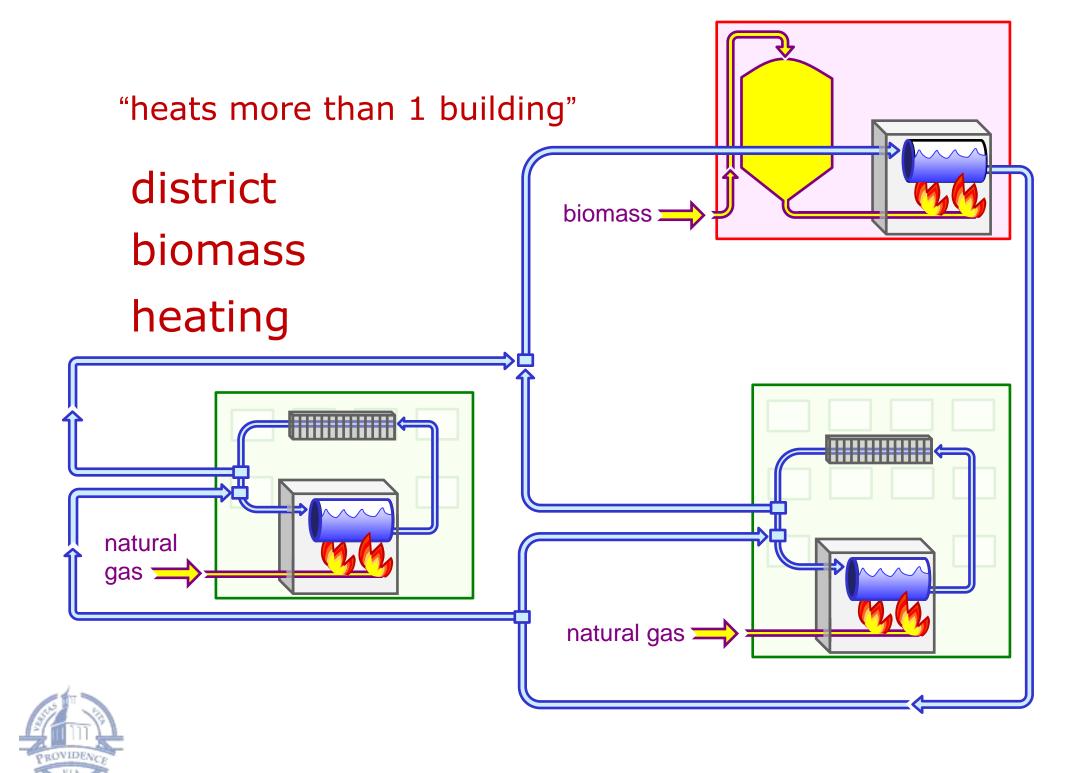

### Providence Biomass District Heating System

- Area Heated: 144,100 sf
- Natural Gas Annual Average: 194,000 m3
- Natural Gas Cost per year: \$79,000
- Peak estimated heating load: 3.3MMBtu
- System Cost: \$750,000
- Size: 5 MMBtu (1.4 MW)
- Densified biomass per year: 3-500 tons
- Biomass Cost Estimated:
  - \$50-60/ton (oat hull pellets)
  - \$100 (wood pellets)
- Biomass Supply Issues