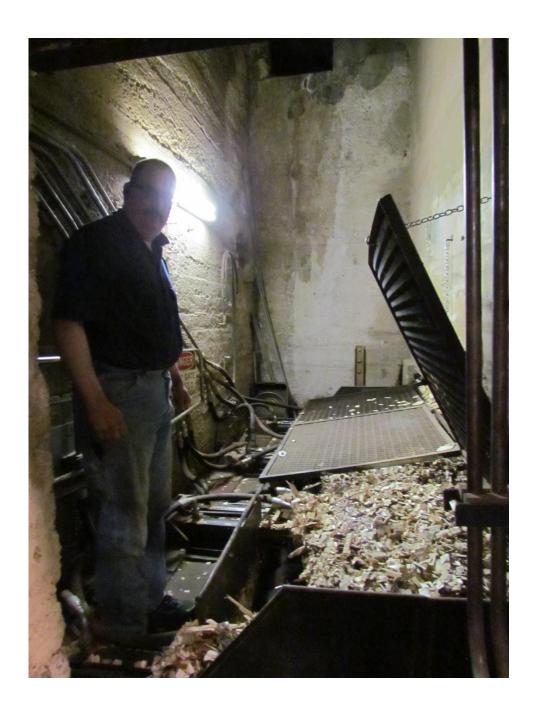

## Building Layout (Airplane View)

- Chip Delivery Building & Smokestack
- Solar Panels
- Clean Burning

- Walking Floors
- Auger
- Safety Cages
- Type of Chips –Green

- Heat Exchangers
- Steam to Hot Water
- One Lead Two Lag
- DDC Controlled
- Set on a reset schedule