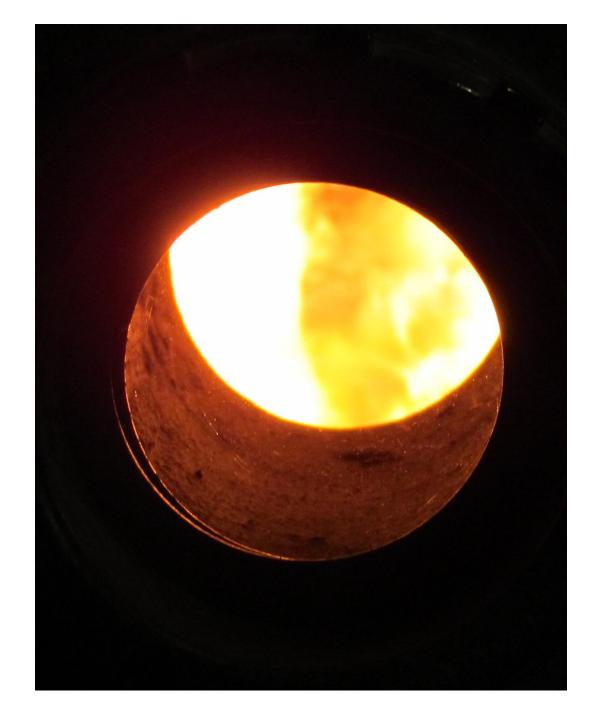

- Ash Conveyor
- Combustion AirFan
- Boiler Blowdown
- Inspection Door

This is how we feel when this boiler is running...

Boo Hoo!

\$\$\$\$\$