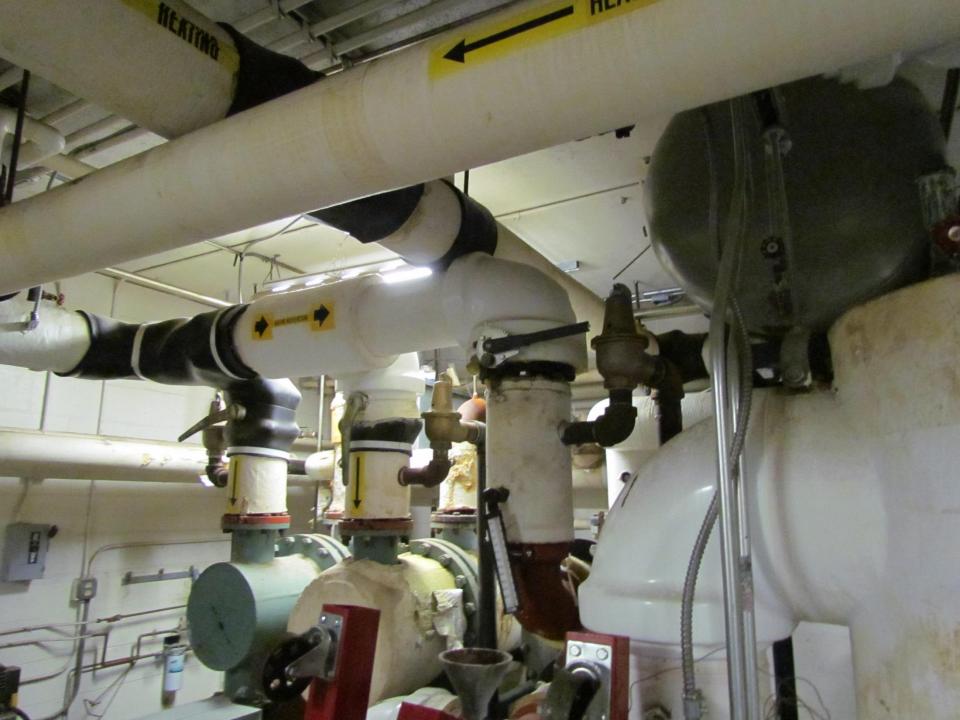

- Domestic Hot Water
- Laundry Hot Water
- All Steam Heated
- Condensate Return Pumps

- Multi-Purpose Room Air Handler
- VFD Driven
- Works off CO
- Exhaust Air Recovery

- Absorption Chiller
- Low PressureSteam
- Makes 42 degree chilled water
- Draws 9A @ 480V