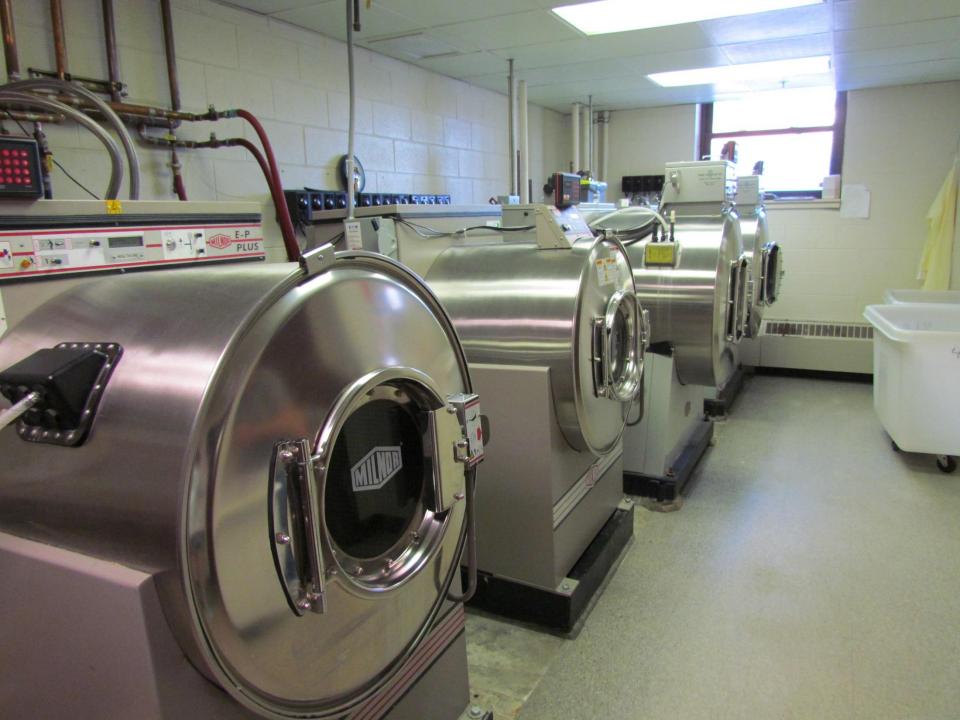

- Domestic Hot Water
- Laundry Hot Water
- All Steam Heated
- Condensate Return Pumps

- Multi-Purpose Room Air Handler
- VFD Driven
- Works off CO
- Exhaust Air Recovery

- Absorption Chiller
- Low PressureSteam
- Makes 42 degree chilled water
- Draws 9A @ 480V