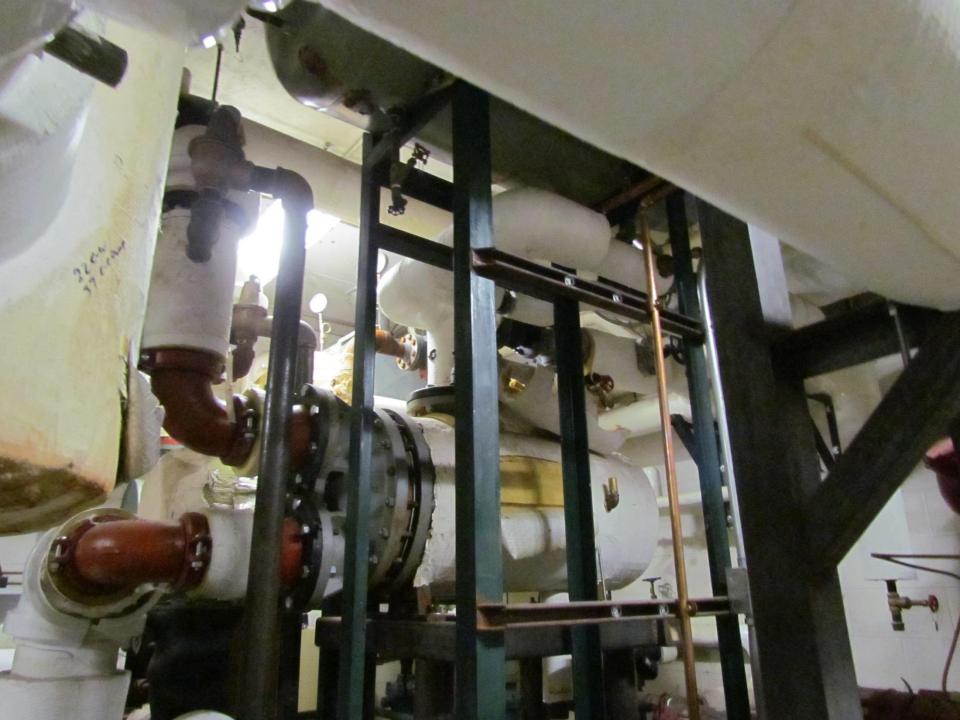

## Building Layout (Airplane View)

- Chip Delivery Building & Smokestack
- Solar Panels
- Clean Burning

- Walking Floors
- Auger
- Safety Cages
- Type of Chips –Green

- Heat Exchangers
- Steam to Hot Water
- One Lead Two Lag
- DDC Controlled
- Set on a reset schedule