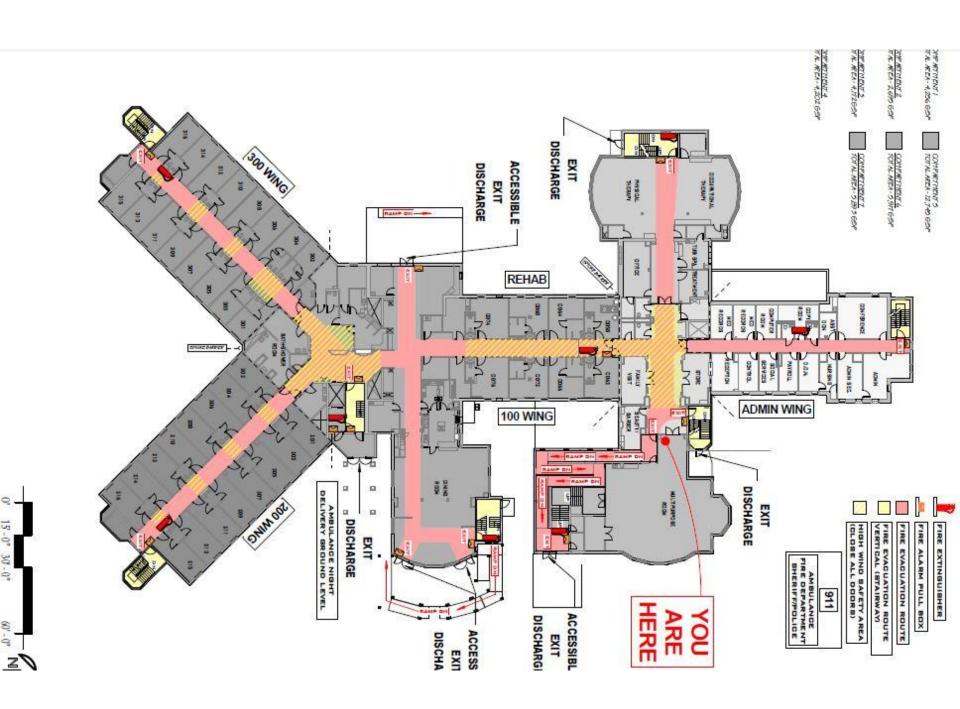

## Building Layout (Airplane View)

- Chip Delivery Building & Smokestack
- Solar Panels
- Clean Burning

- Walking Floors
- Auger
- Safety Cages
- Type of Chips –Green

- Heat Exchangers
- Steam to Hot Water
- One Lead Two Lag
- DDC Controlled
- Set on a reset schedule