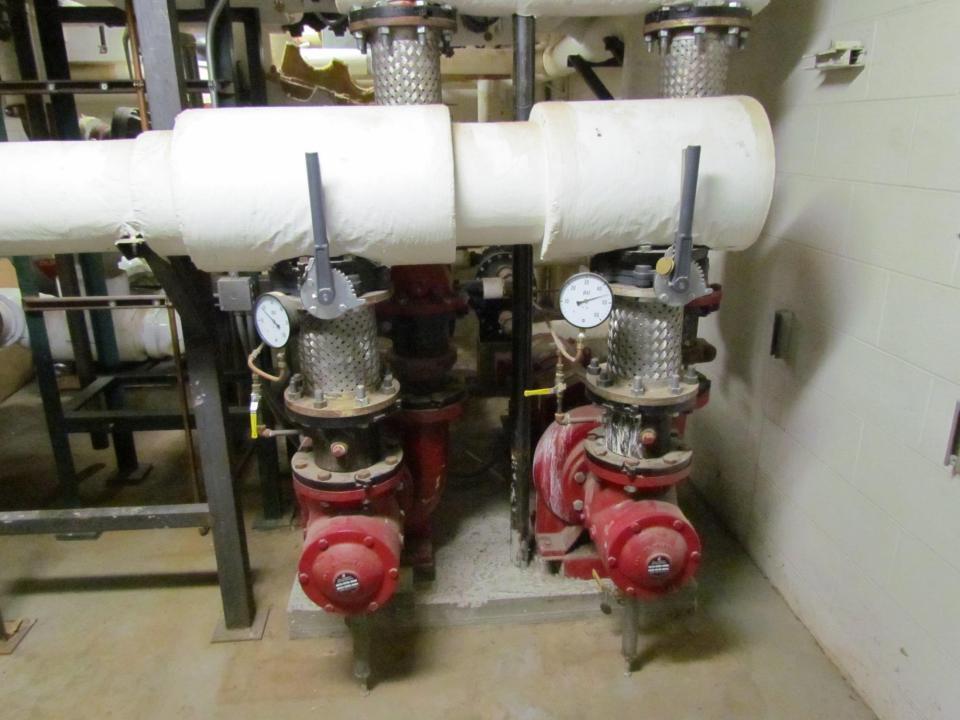

- Domestic Hot Water
- Laundry Hot Water
- All Steam Heated
- Condensate Return Pumps

- Multi-Purpose Room Air Handler
- VFD Driven
- Works off CO
- Exhaust Air Recovery

- Absorption Chiller
- Low PressureSteam
- Makes 42 degree chilled water
- Draws 9A @ 480V