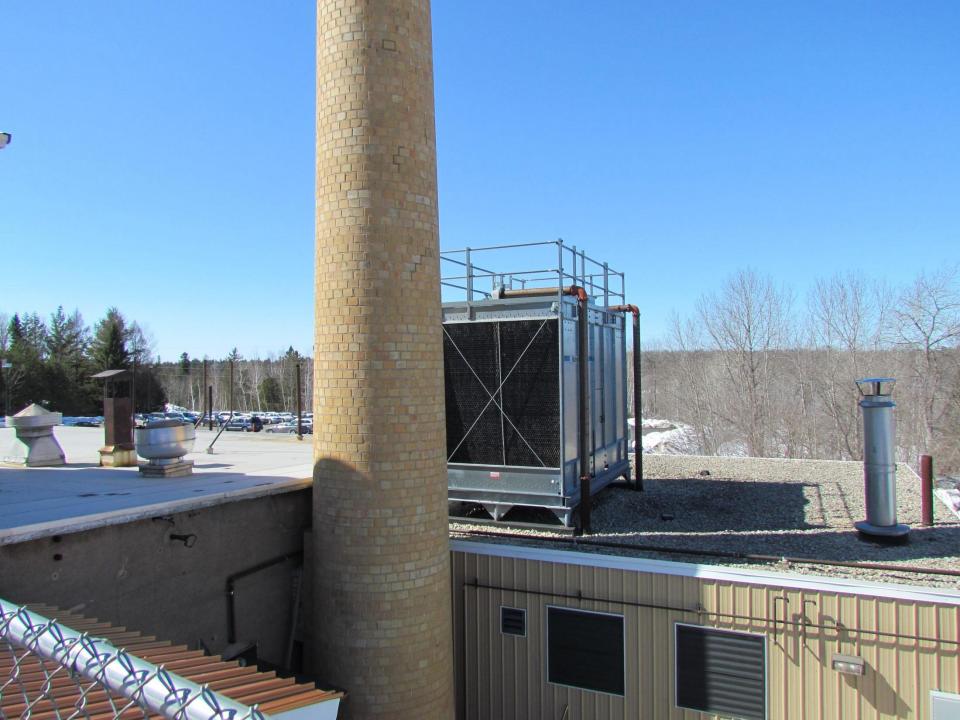

## Building Layout (Airplane View)

- Chip Delivery Building & Smokestack
- Solar Panels
- Clean Burning

- Walking Floors
- Auger
- Safety Cages
- Type of Chips –Green

- Heat Exchangers
- Steam to Hot Water
- One Lead Two Lag
- DDC Controlled
- Set on a reset schedule