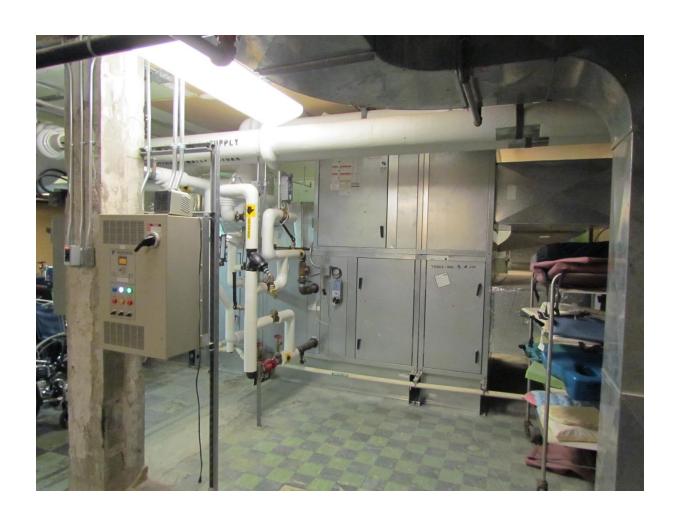

- Domestic Hot Water
- Laundry Hot Water
- All Steam Heated
- Condensate Return Pumps

- Multi-Purpose Room Air Handler
- VFD Driven
- Works off CO
- Exhaust Air Recovery

- Absorption Chiller
- Low PressureSteam
- Makes 42 degree chilled water
- Draws 9A @ 480V