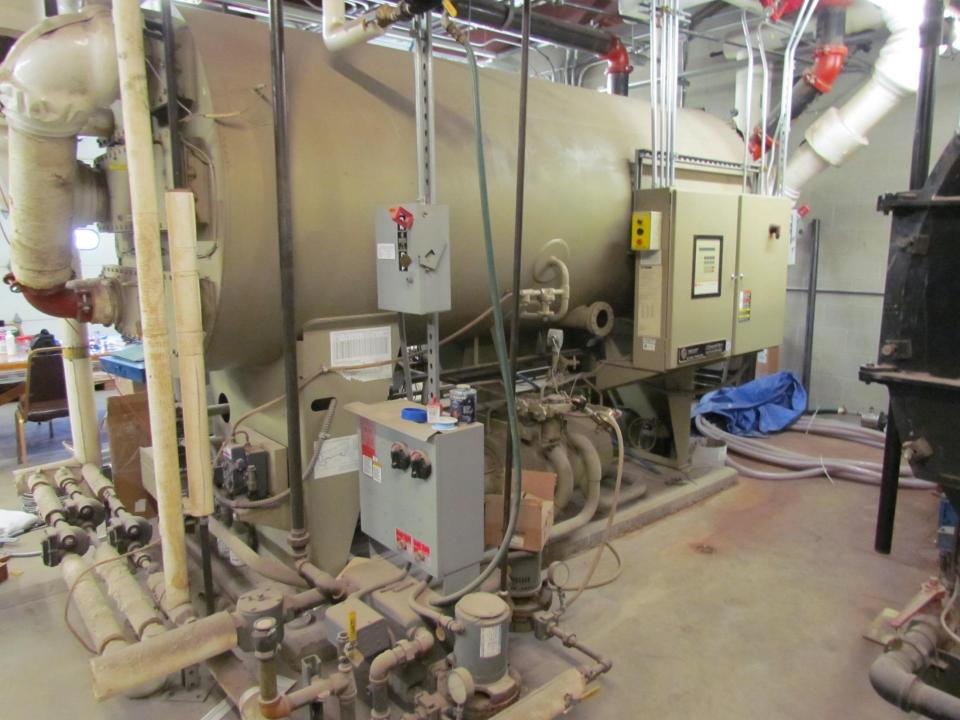

- Ash Conveyor
- Combustion AirFan
- Boiler Blowdown
- Inspection Door

This is how we feel when this boiler is running...

Boo Hoo!

\$\$\$\$\$