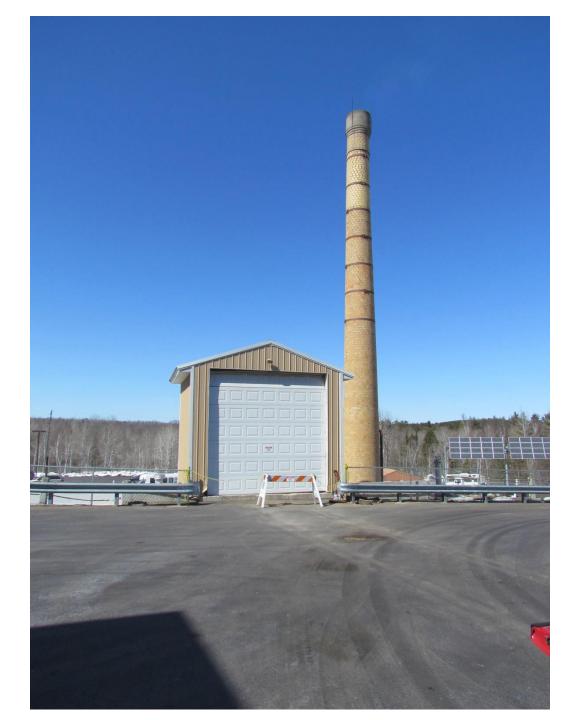

## Building Layout (Airplane View)

- Chip Delivery Building & Smokestack
- Solar Panels
- Clean Burning

- Walking Floors
- Auger
- Safety Cages
- Type of Chips –Green

- Heat Exchangers
- Steam to Hot Water
- One Lead Two Lag
- DDC Controlled
- Set on a reset schedule