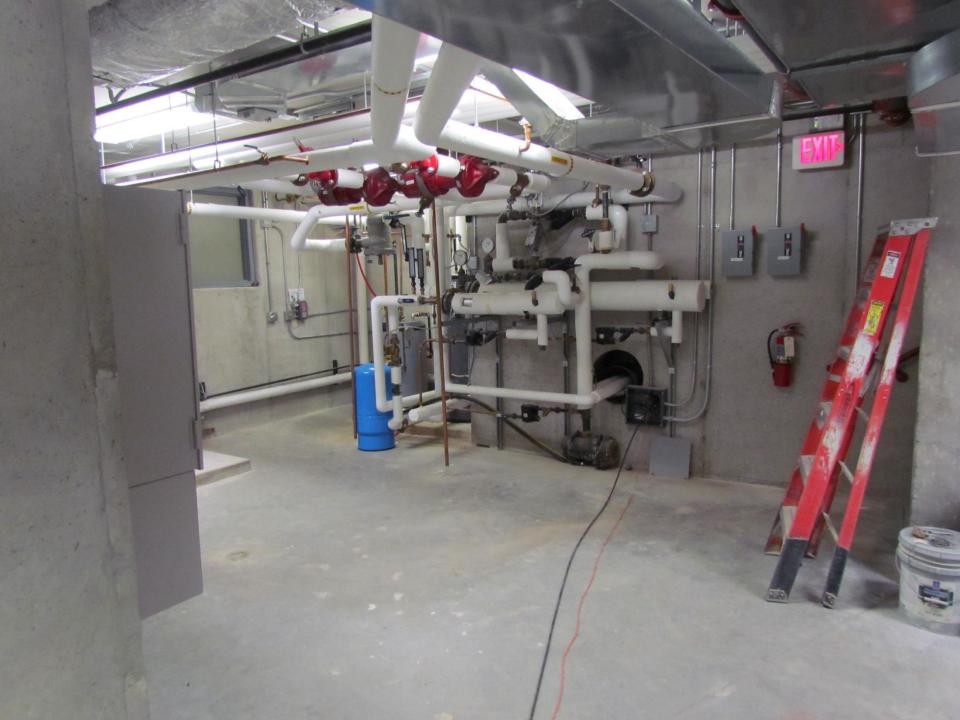

## Building Layout (Airplane View)

- Chip Delivery Building & Smokestack
- Solar Panels
- Clean Burning

- Walking Floors
- Auger
- Safety Cages
- Type of Chips –Green

- Heat Exchangers
- Steam to Hot Water
- One Lead Two Lag
- DDC Controlled
- Set on a reset schedule

- Domestic Hot Water
- Laundry Hot Water
- All Steam Heated
- Condensate Return Pumps

- Multi-Purpose Room Air Handler
- VFD Driven
- Works off CO
- Exhaust Air Recovery

- Absorption Chiller
- Low PressureSteam
- Makes 42 degree chilled water
- Draws 9A @ 480V