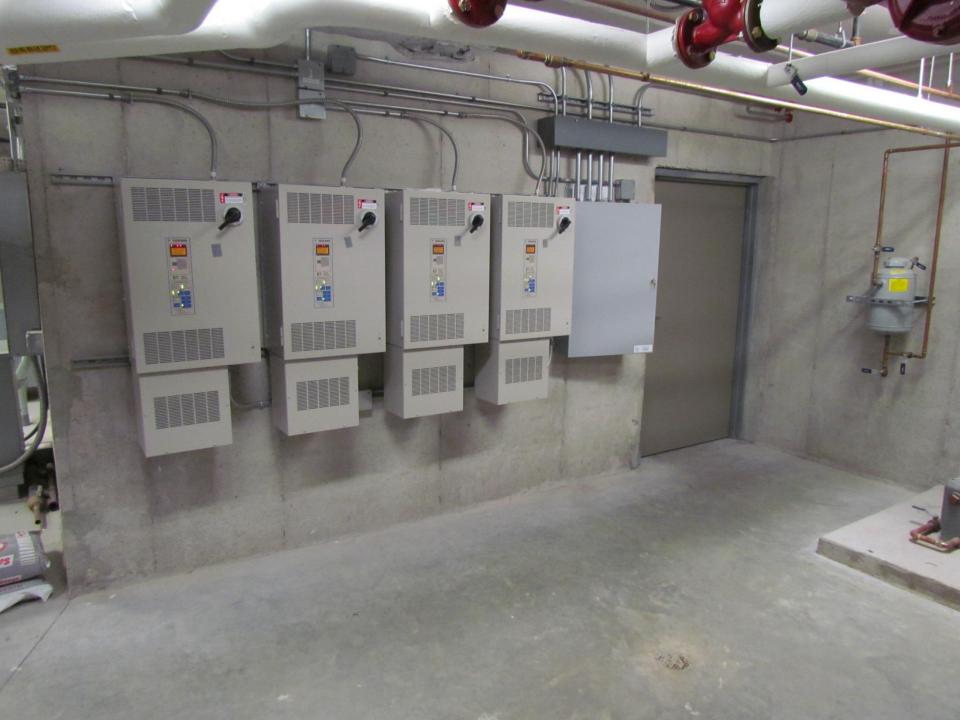

- Domestic Hot Water
- Laundry Hot Water
- All Steam Heated
- Condensate Return Pumps

- Multi-Purpose Room Air Handler
- VFD Driven
- Works off CO
- Exhaust Air Recovery

- Absorption Chiller
- Low PressureSteam
- Makes 42 degree chilled water
- Draws 9A @ 480V