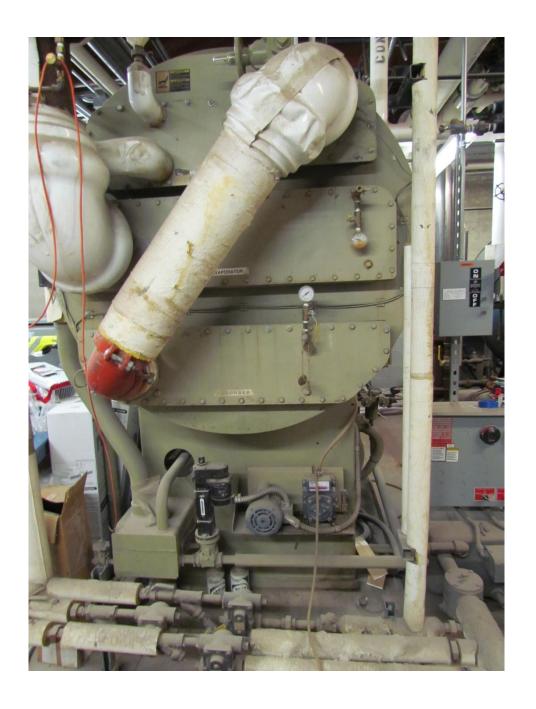

- Ash Conveyor
- Combustion AirFan
- Boiler Blowdown
- Inspection Door

This is how we feel when this boiler is running...

Boo Hoo!

\$\$\$\$\$