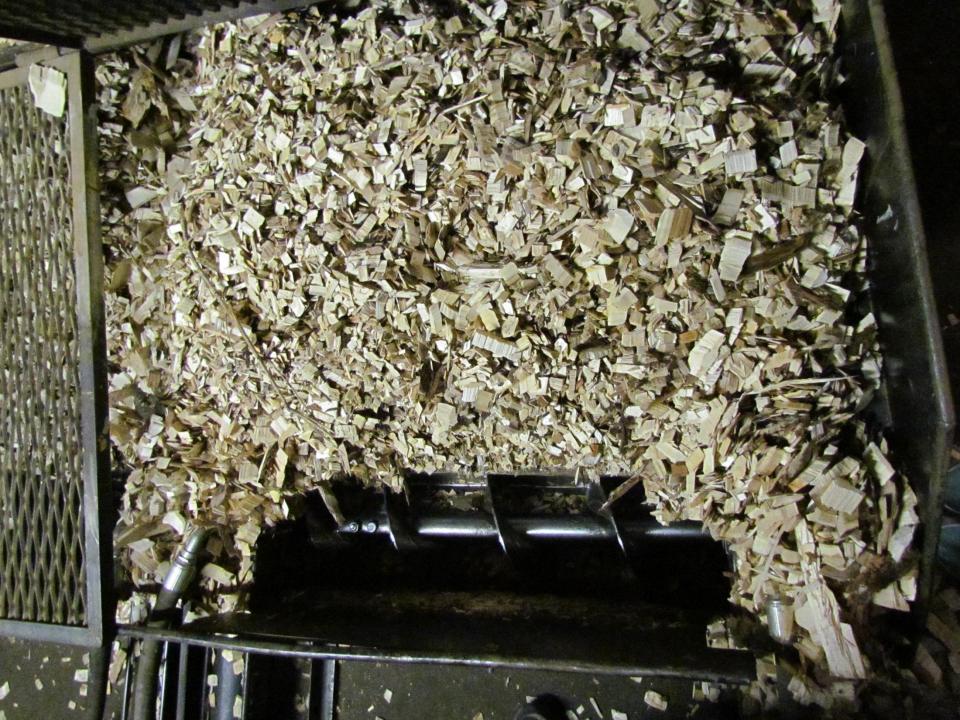

## Building Layout (Airplane View)

- Chip Delivery Building & Smokestack
- Solar Panels
- Clean Burning

- Walking Floors
- Auger
- Safety Cages
- Type of Chips –Green

- Heat Exchangers
- Steam to Hot Water
- One Lead Two Lag
- DDC Controlled
- Set on a reset schedule