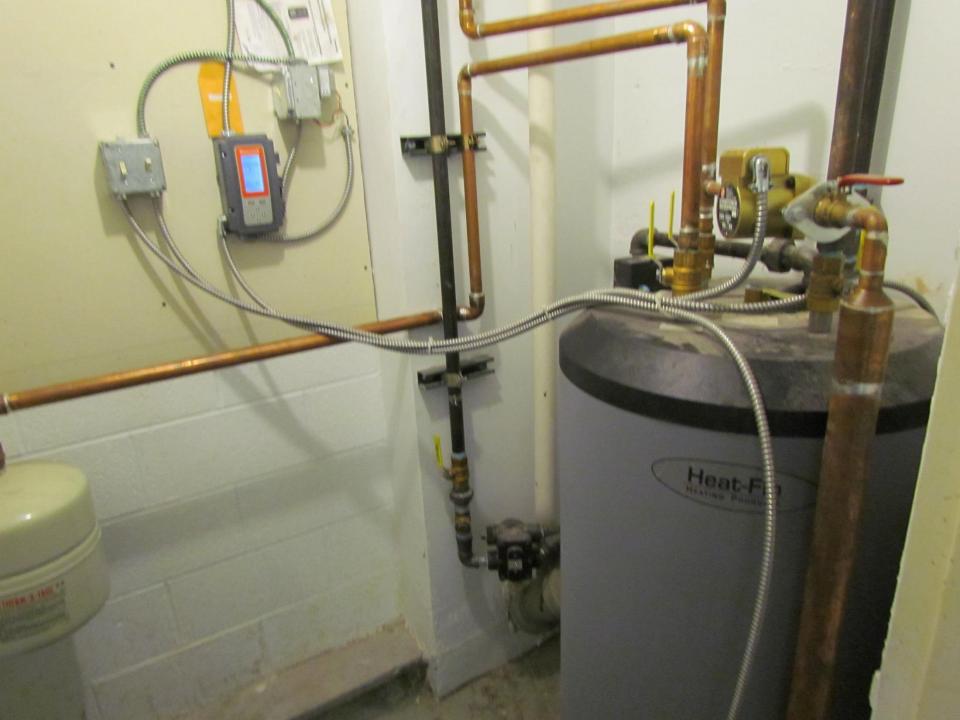

- Domestic Hot Water
- Laundry Hot Water
- All Steam Heated
- Condensate Return Pumps

- Multi-Purpose Room Air Handler
- VFD Driven
- Works off CO
- Exhaust Air Recovery

- Absorption Chiller
- Low PressureSteam
- Makes 42 degree chilled water
- Draws 9A @ 480V