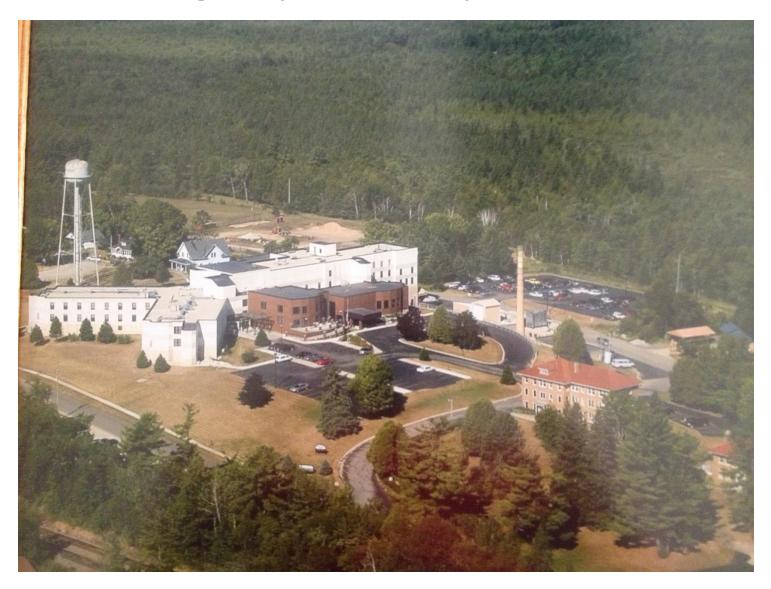

## Building Layout (Airplane View)

- Chip Delivery Building & Smokestack
- Solar Panels
- Clean Burning

- Walking Floors
- Auger
- Safety Cages
- Type of Chips –Green

- Heat Exchangers
- Steam to Hot Water
- One Lead Two Lag
- DDC Controlled
- Set on a reset schedule