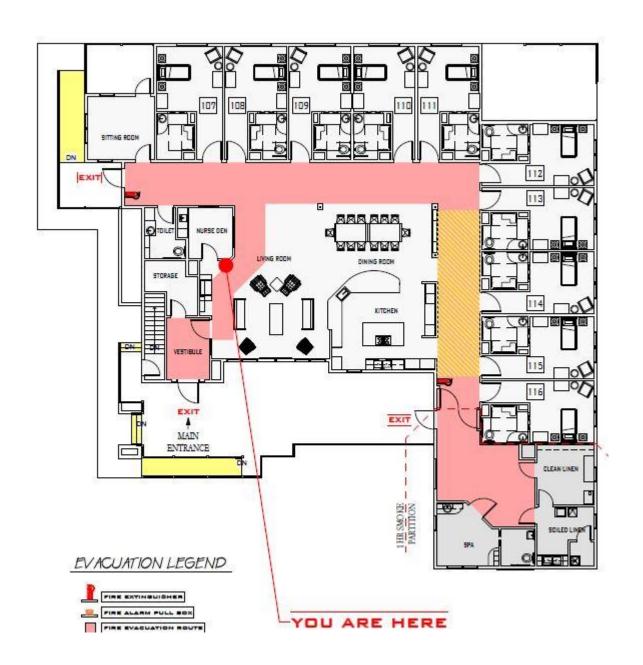

## **Pinecrest Medical Care Facility**







## **Pinecrest Medical Care Facility**





## Building Layout (Airplane View)









- Chip Delivery Building & Smokestack
- Solar Panels
- Clean Burning







- Walking Floors
- Auger
- Safety Cages
- Type of Chips –Green













- Heat Exchangers
- Steam to Hot Water
- One Lead Two Lag
- DDC Controlled
- Set on a reset schedule











- Domestic Hot Water
- Laundry Hot Water
- All Steam Heated
- Condensate Return Pumps





- Multi-Purpose Room Air Handler
- VFD Driven
- Works off CO
- Exhaust Air Recovery











- Absorption Chiller
- Low PressureSteam
- Makes 42 degree chilled water
- Draws 9A @ 480V











- Ash Conveyor
- Combustion AirFan
- Boiler Blowdown
- Inspection Door





This is how we feel when this boiler is running...

Boo Hoo!

\$\$\$\$\$