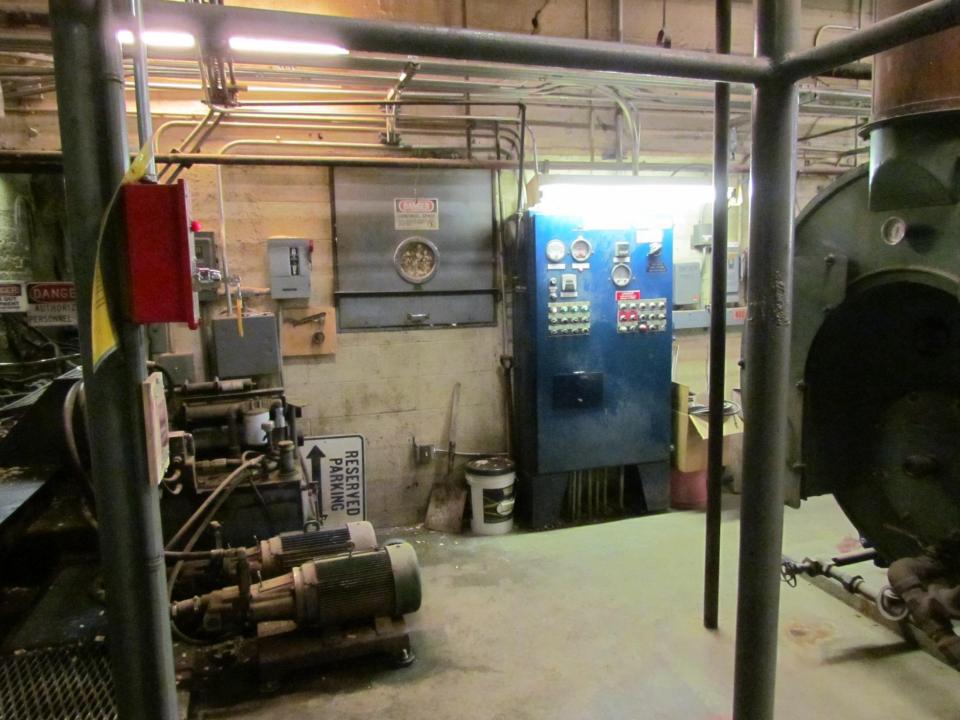

- Domestic Hot Water
- Laundry Hot Water
- All Steam Heated
- Condensate Return Pumps

- Multi-Purpose Room Air Handler
- VFD Driven
- Works off CO
- Exhaust Air Recovery

- Absorption Chiller
- Low PressureSteam
- Makes 42 degree chilled water
- Draws 9A @ 480V

- Ash Conveyor
- Combustion AirFan
- Boiler Blowdown
- Inspection Door

This is how we feel when this boiler is running...

Boo Hoo!

\$\$\$\$\$