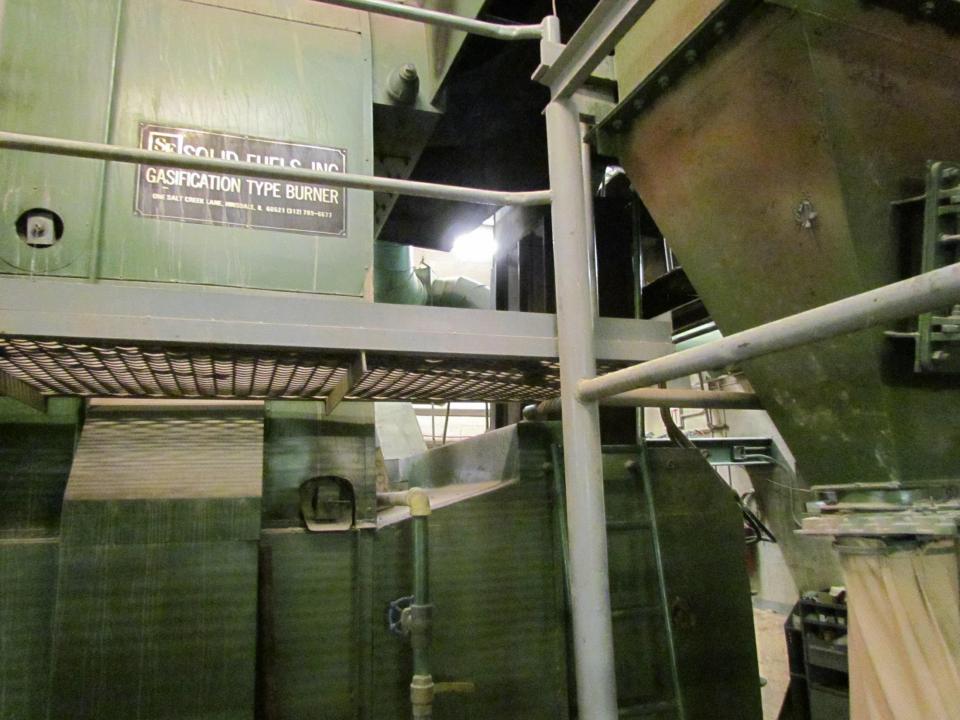

## Building Layout (Airplane View)

- Chip Delivery Building & Smokestack
- Solar Panels
- Clean Burning

- Walking Floors
- Auger
- Safety Cages
- Type of Chips –Green

- Heat Exchangers
- Steam to Hot Water
- One Lead Two Lag
- DDC Controlled
- Set on a reset schedule

- Ash Conveyor
- Combustion AirFan
- Boiler Blowdown
- Inspection Door

This is how we feel when this boiler is running...

Boo Hoo!

\$\$\$\$\$