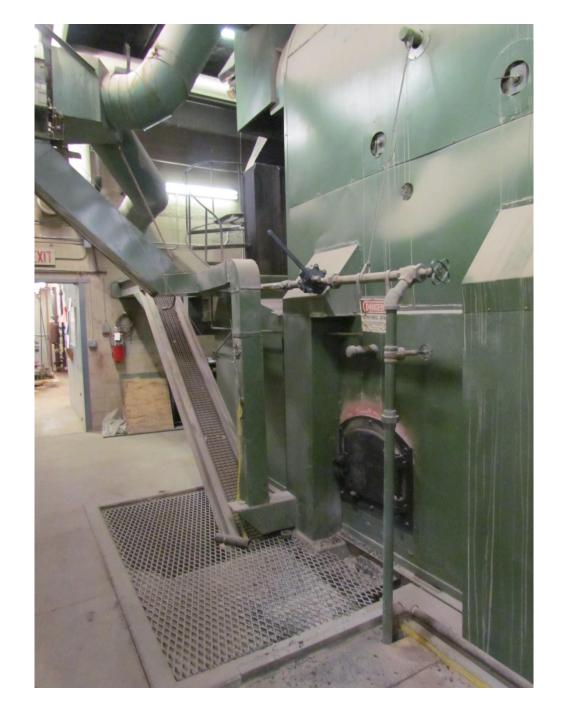

- Ash Conveyor
- Combustion AirFan
- Boiler Blowdown
- Inspection Door

This is how we feel when this boiler is running...

Boo Hoo!

\$\$\$\$\$