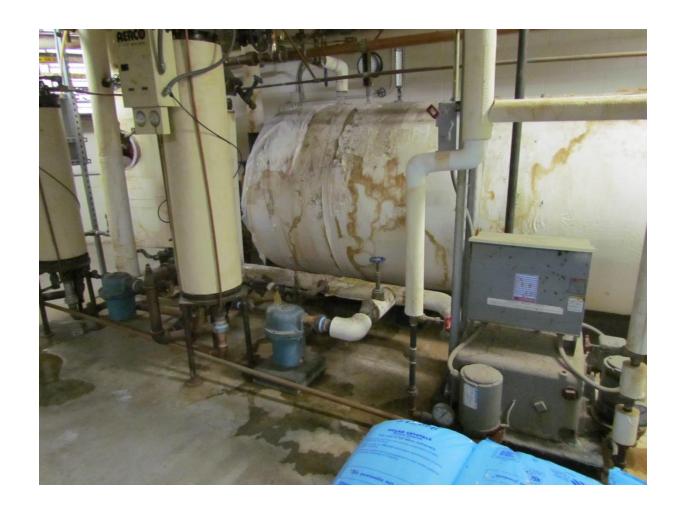

- Ash Conveyor
- Combustion AirFan
- Boiler Blowdown
- Inspection Door

This is how we feel when this boiler is running...

Boo Hoo!

\$\$\$\$\$