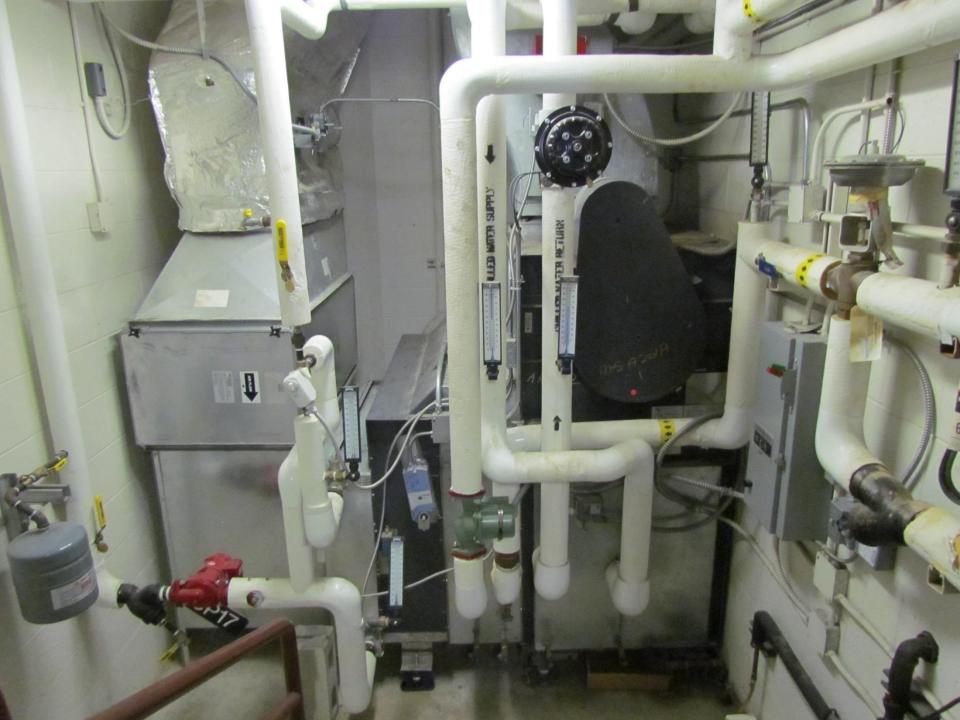

## Building Layout (Airplane View)

- Chip Delivery Building & Smokestack
- Solar Panels
- Clean Burning

- Walking Floors
- Auger
- Safety Cages
- Type of Chips –Green

- Heat Exchangers
- Steam to Hot Water
- One Lead Two Lag
- DDC Controlled
- Set on a reset schedule

- Domestic Hot Water
- Laundry Hot Water
- All Steam Heated
- Condensate Return Pumps

- Multi-Purpose Room Air Handler
- VFD Driven
- Works off CO
- Exhaust Air Recovery

- Absorption Chiller
- Low PressureSteam
- Makes 42 degree chilled water
- Draws 9A @ 480V