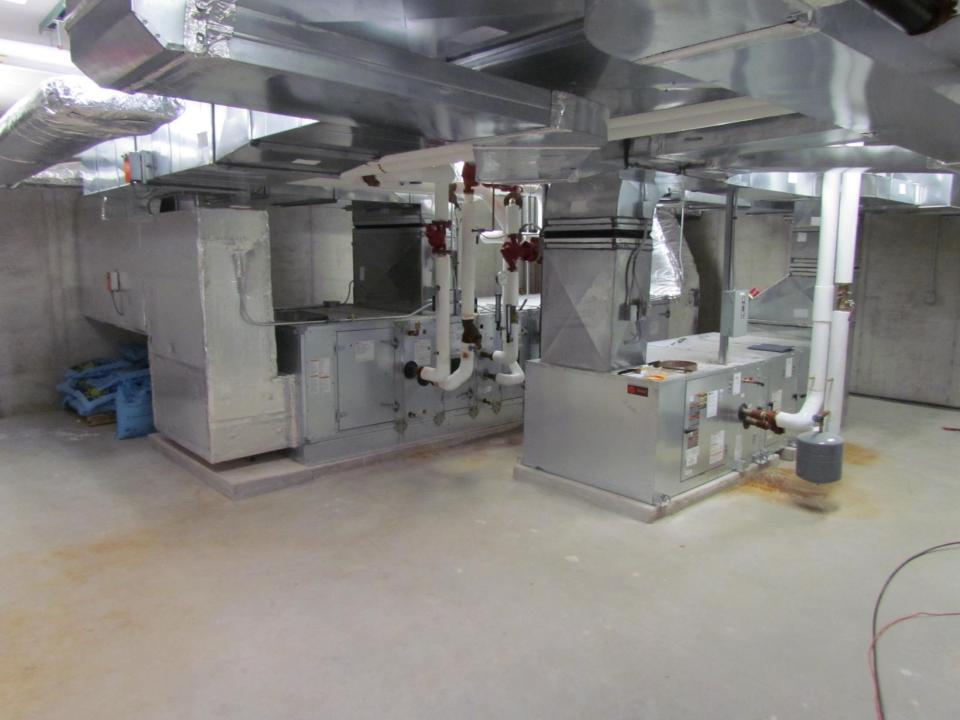

## Building Layout (Airplane View)

- Chip Delivery Building & Smokestack
- Solar Panels
- Clean Burning

- Walking Floors
- Auger
- Safety Cages
- Type of Chips –Green

- Heat Exchangers
- Steam to Hot Water
- One Lead Two Lag
- DDC Controlled
- Set on a reset schedule

- Domestic Hot Water
- Laundry Hot Water
- All Steam Heated
- Condensate Return Pumps

- Multi-Purpose Room Air Handler
- VFD Driven
- Works off CO
- Exhaust Air Recovery

- Absorption Chiller
- Low PressureSteam
- Makes 42 degree chilled water
- Draws 9A @ 480V